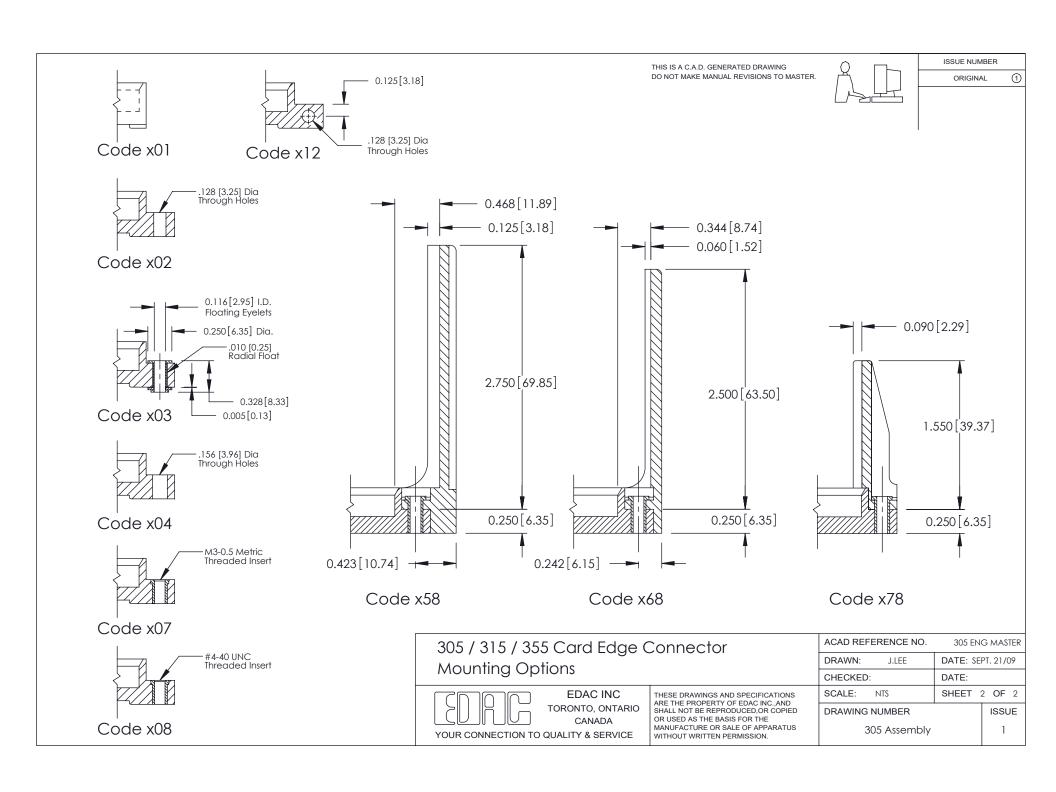

| <u>Mo</u>                                    | unting Option<br>128 (3:25) Dia. Side Mounting Holes | Contact Detail 500-Wire Hole .087x.013(2.21x0.33) - Tail LG.=.282(7.16) .156 [3.96] Contact Spacing x .140 [3.56] Row Spacing | THIS IS A C.A.D. GENERATED DRAWING<br>DO NOT MAKE MANUAL REVISIONS TO MASTER                                                                                                                                                                                                                                                                                                                                                                                                                                                                                                                                                                                                                                                                                                                                                                                                                                                                                                                                                                                                                                                                                                                                                                                                                                                                                                                                                                                                                                                                                                                                                                                                                                                                                                                                                                                                                                                                                                                                                                                                                                                   |                                   | ISSUE NUMBER ORIGINAL ①         |
|----------------------------------------------|------------------------------------------------------|-------------------------------------------------------------------------------------------------------------------------------|--------------------------------------------------------------------------------------------------------------------------------------------------------------------------------------------------------------------------------------------------------------------------------------------------------------------------------------------------------------------------------------------------------------------------------------------------------------------------------------------------------------------------------------------------------------------------------------------------------------------------------------------------------------------------------------------------------------------------------------------------------------------------------------------------------------------------------------------------------------------------------------------------------------------------------------------------------------------------------------------------------------------------------------------------------------------------------------------------------------------------------------------------------------------------------------------------------------------------------------------------------------------------------------------------------------------------------------------------------------------------------------------------------------------------------------------------------------------------------------------------------------------------------------------------------------------------------------------------------------------------------------------------------------------------------------------------------------------------------------------------------------------------------------------------------------------------------------------------------------------------------------------------------------------------------------------------------------------------------------------------------------------------------------------------------------------------------------------------------------------------------|-----------------------------------|---------------------------------|
|                                              | Card Slot Accepts                                    |                                                                                                                               |                                                                                                                                                                                                                                                                                                                                                                                                                                                                                                                                                                                                                                                                                                                                                                                                                                                                                                                                                                                                                                                                                                                                                                                                                                                                                                                                                                                                                                                                                                                                                                                                                                                                                                                                                                                                                                                                                                                                                                                                                                                                                                                                |                                   |                                 |
| \ \ \ \ \ \ \ \ \ \ \ \ \ \ \ \ \ \ \        | 0.156[3.96]                                          |                                                                                                                               |                                                                                                                                                                                                                                                                                                                                                                                                                                                                                                                                                                                                                                                                                                                                                                                                                                                                                                                                                                                                                                                                                                                                                                                                                                                                                                                                                                                                                                                                                                                                                                                                                                                                                                                                                                                                                                                                                                                                                                                                                                                                                                                                |                                   |                                 |
|                                              | 0.130[3.70]                                          | 6.716[170.59] ————————————————————————————————————                                                                            |                                                                                                                                                                                                                                                                                                                                                                                                                                                                                                                                                                                                                                                                                                                                                                                                                                                                                                                                                                                                                                                                                                                                                                                                                                                                                                                                                                                                                                                                                                                                                                                                                                                                                                                                                                                                                                                                                                                                                                                                                                                                                                                                |                                   |                                 |
|                                              |                                                      |                                                                                                                               |                                                                                                                                                                                                                                                                                                                                                                                                                                                                                                                                                                                                                                                                                                                                                                                                                                                                                                                                                                                                                                                                                                                                                                                                                                                                                                                                                                                                                                                                                                                                                                                                                                                                                                                                                                                                                                                                                                                                                                                                                                                                                                                                | .330 [8.38]                       | Card Slot                       |
|                                              | A                                                    |                                                                                                                               |                                                                                                                                                                                                                                                                                                                                                                                                                                                                                                                                                                                                                                                                                                                                                                                                                                                                                                                                                                                                                                                                                                                                                                                                                                                                                                                                                                                                                                                                                                                                                                                                                                                                                                                                                                                                                                                                                                                                                                                                                                                                                                                                |                                   | 4                               |
| 0.460[11.68]                                 |                                                      |                                                                                                                               |                                                                                                                                                                                                                                                                                                                                                                                                                                                                                                                                                                                                                                                                                                                                                                                                                                                                                                                                                                                                                                                                                                                                                                                                                                                                                                                                                                                                                                                                                                                                                                                                                                                                                                                                                                                                                                                                                                                                                                                                                                                                                                                                | <u>*</u>                          | SECTION A.                      |
|                                              |                                                      | 7.148[181.56]<br>7.458[189.43]                                                                                                |                                                                                                                                                                                                                                                                                                                                                                                                                                                                                                                                                                                                                                                                                                                                                                                                                                                                                                                                                                                                                                                                                                                                                                                                                                                                                                                                                                                                                                                                                                                                                                                                                                                                                                                                                                                                                                                                                                                                                                                                                                                                                                                                |                                   | 0.125[3.18]<br>Point of Contact |
| 0                                            | 305 / 315 / 355 Card Edge Connector                  |                                                                                                                               | ACAD REFERENCE NO.  DRAWN: J.LEE                                                                                                                                                                                                                                                                                                                                                                                                                                                                                                                                                                                                                                                                                                                                                                                                                                                                                                                                                                                                                                                                                                                                                                                                                                                                                                                                                                                                                                                                                                                                                                                                                                                                                                                                                                                                                                                                                                                                                                                                                                                                                               | 305 ENG MASTER  DATE: SEPT. 21/09 |                                 |
|                                              |                                                      |                                                                                                                               | Part Number: 305-084-500-512                                                                                                                                                                                                                                                                                                                                                                                                                                                                                                                                                                                                                                                                                                                                                                                                                                                                                                                                                                                                                                                                                                                                                                                                                                                                                                                                                                                                                                                                                                                                                                                                                                                                                                                                                                                                                                                                                                                                                                                                                                                                                                   | CHECKED:                          | DATE:                           |
| See Accompanying Page for:  Mounting Options |                                                      | EDAC INC. TORONTO, ONTA                                                                                                       | A DE THE DROBERTY OF EDAC INC. AND                                                                                                                                                                                                                                                                                                                                                                                                                                                                                                                                                                                                                                                                                                                                                                                                                                                                                                                                                                                                                                                                                                                                                                                                                                                                                                                                                                                                                                                                                                                                                                                                                                                                                                                                                                                                                                                                                                                                                                                                                                                                                             | SCALE: NTS DRAWING NUMBER         | SHEET 1 OF 2                    |
|                                              |                                                      | CANADA                                                                                                                        | , and the second | 305 Assembly                      |                                 |