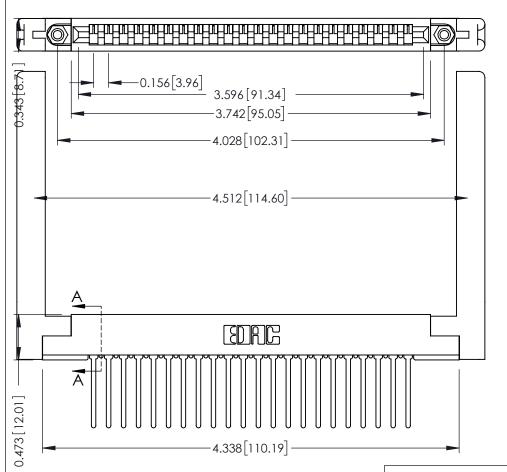

THIS IS A C.A.D. GENERATED DRAWING DO NOT MAKE MANUAL REVISIONS TO MASTER.

ORIGINAL

SECTION A-A

.175 [4.45] Point of Contact (FROM BTM OF SLOT) Card Slot Accepts .054 [1.37] to .070 [1.78] Thick P.C. Board

**See Accompanying Pages for:** 

- **Contact Bend Details**
- **Mounting Options**

307 / 357 Card Edge Connector Part Number: 307-022-445-168

**EDAC INC** TORONTO, ONTARIO CANADA

THESE DRAWINGS AND SPECIFICATIONS ARE THE PROPERTY OF EDAC INC.,AND SHALL NOT BE REPRODUCED, OR COPIED OR USED AS THE BASIS FOR THE MANUFACTURE OR SALE OF APPARATUS WITHOUT WRITTEN PERMISSION.

| ACAD REFERENCE NO. | 307 ENG MASTER   |
|--------------------|------------------|
| DRAWN: J.LEE       | DATE: AUG. 11/09 |
| CHECKED:           | DATE:            |
| SCALE: NTS         | SHEET 1 OF 3     |
| DRAWING NUMBER     | ISSUE            |
| 307 Assembly       | 1                |