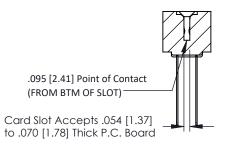

Mounting Option
#4-40 Unified Threaded Inserts

**Contact Detail** 

Wire Wrap .046x.013(1.17x0.33) - Tail LG=.708(17.98) .156 [3.96] Contact Spacing x .200 [5.08] Row Spacing

THIS IS A C.A.D. GENERATED DRAWING
DO NOT MAKE MANUAL REVISIONS TO MAS