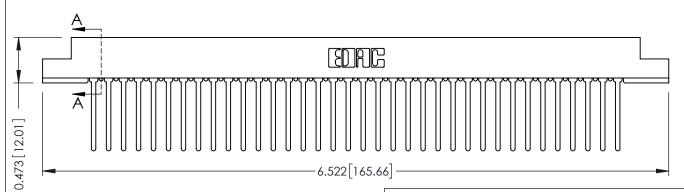

Mounting Option
#4-40 Unified Threaded Inserts

**Contact Detail** 

Wire Wrap .046x.013(1.17x0.33) - Tail LG=.708(17.98) .156 [3.96] Contact Spacing x .200 [5.08] Row Spacing

THIS IS A C.A.D. GENERATED DRAWING
DO NOT MAKE MANUAL REVISIONS TO MAS

ODICINIAL

ORIGINAL





## **SECTION A-A**



## **See Accompanying Pages for:**

- Contact Bend Details
- Mounting Options

307 / 357 Card Edge Connector Part Number: 307-072-440-208



EDAC INC TORONTO, ONTARIO CANADA

CANADA OR USED AS THE BASIS F
MANUFACTURE OR SALE O
YOUR CONNECTION TO QUALITY & SERVICE
WITHOUT WRITTEN PERMISS

| ACAD REFERENCE NO. 307 ENG MASTER |                  |
|-----------------------------------|------------------|
| DRAWN: J.LEE                      | DATE: AUG. 11/09 |
| CHECKED:                          | DATE:            |
| SCALE: NTS                        | SHEET 1 OF 3     |
| DRAWING NUMBER                    | ISSUE            |

307 Assembly