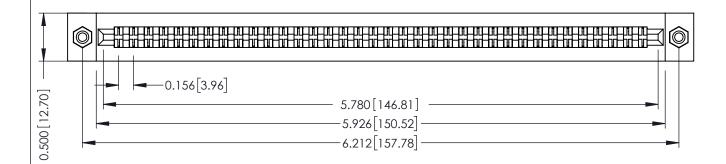

Mounting Option
#4-40 Unified Threaded Inserts

**Contact Detail** 

Wire Wrap .046x.013(1.17x0.33) - Tail LG=.708(17.98) .156 [3.96] Contact Spacing x .200 [5.08] Row Spacing

THIS IS A C.A.D. GENERATED DRAWING
DO NOT MAKE MANUAL REVISIONS TO MAS