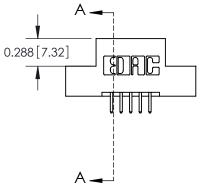

## **Contact Detail**

520-P.C. Tail .025 Sq.(0.64 Sq.) - Tail LG=.175(4.45) .100 [2.54] Contact Spacing x .300 [7.62] Row Spacing

0.600[15.24]

**See Accompanying Page for: Mounting Options** 

| 325 Card Edg | e Connector     |
|--------------|-----------------|
| Part Number: | 325-010-520-208 |