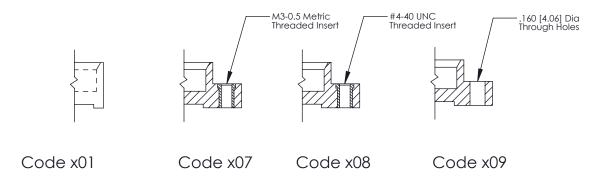

C. Tail .025 Sq.(0.64 Sq.) - Tail LG=.175(4.45) .100 [2.54] Contact Spacing x .300 [7.62] Row Spacing

0.600[15.24]





**See Accompanying Page for: Mounting Options** 



| 325 Card Edg | e Connector     |
|--------------|-----------------|
| Part Number: | 325-010-520-208 |

YOUR CONNECTION TO QUALITY & SERVICE

|   | ACAD REFERENCE NO | . 325 ENG MASTER |  |  |  |
|---|-------------------|------------------|--|--|--|
|   | DRAWN: J.LEE      | DATE: OCT. 06/09 |  |  |  |
|   | CHECKED:          | DATE:            |  |  |  |
|   | SCALE: NTS        | SHEET 1 OF 2     |  |  |  |
| D | DRAWING NUMBER    | ISSUE            |  |  |  |
|   | 325 Assembly      | 1                |  |  |  |

THIS IS A C.A.D. GENERATED DRAWING
DO NOT MAKE MANUAL REVISIONS TO MASTER.



SSUE NUMBER

DRIGINAL

1



|                  | 325 Card Edge Connector |                                                                                    | ACAD REFERENCE NO. 325 ENG MASTER                               |             |           |         |        |
|------------------|-------------------------|------------------------------------------------------------------------------------|-----------------------------------------------------------------|-------------|-----------|---------|--------|
| Mounting Options |                         | DRAWN:                                                                             | J.LEE                                                           | DATE: O     | CT. 06/09 |         |        |
| MOUIII           | Moorning Ophon          |