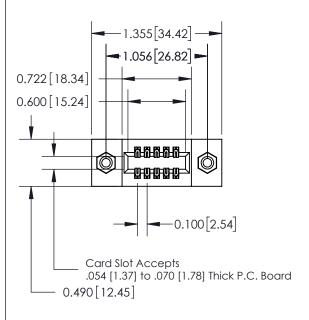

## **Contact Detail**

520-P.C. Tail .025 Sq.(0.64 Sq.) - Tail LG=.175(4.45) .100 [2.54] Contact Spacing x .300 [7.62] Row Spacing

0.600[15.24]

**See Accompanying Page for: Mounting Options** 

| 325 Card Edg | e Connector     |
|--------------|-----------------|
| Part Number: | 325-010-520-208 |