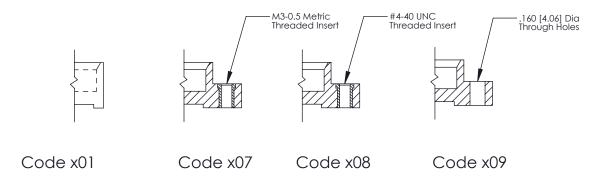

THIS IS A C.A.D. GENERATED DRAWING
DO NOT MAKE MANUAL REVISIONS TO MASTER.

SSUE NUMBER

DRIGINAL

1

|                  | 325 Card Edge Connector              |                                   | ACAD REFERENCE NO. 325 ENG MASTER                                                                      |             |           |        |       |
|------------------|--------------------------------------|-----------------------------------|--------------------------------------------------------------------------------------------------------|-------------|-----------|--------|-------|
| Mounting Options |                                      | DRAWN:                            | J.LEE                                                                                                  | DATE: O     | CT. 06/09 |        |       |
|                  | Mourning Ophons                      |                                   | CHECKED:                                                                                               |             | DATE:     |        |       |
| YOUR CO          | EDAC INC                             | THESE DRAWINGS AND SPECIFICATIONS | SCALE:                                                                                                 | NTS         | SHEET 2   | 2 OF 2 |       |
|                  | TORG                                 | TORONTO, ONTARIO                  | ARE THE PROPERTY OF EDAC INC.,AND<br>SHALL NOT BE REPRODUCED,OR COPIED<br>OR USED AS THE BASIS FOR THE | DRAWING     | NUMBER    |        | ISSUE |
|                  | YOUR CONNECTION TO QUALITY & SERVICE | MANUFACTURE OR SALE OF APPARATUS  | 3                                                                                                      | 25 Assembly |           | 1      |       |