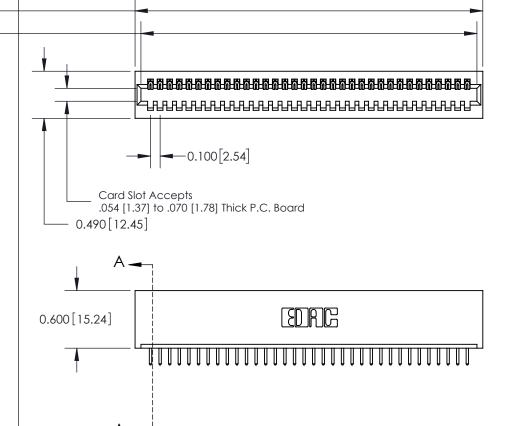

**Mounting Option** 01-No Mounting Lugs **Contact Detail** 

520-P.C. Tail .025 Sq.(0.64 Sq.) - Tail LG=.175(4.45) .100 [2.54] Contact Spacing x .300 [7.62] Row Spacing

0.600[15.24] **SECTION A-A** 

**See Accompanying Page for: Mounting Options** 

325 Card Edge Connector Part Number: 325-034-520-101

YOUR CONNECTION TO QUALITY & SERVICE

| ACAD REFERENCE NO | . 325 ENG MASTER |
|-------------------|------------------|
| DRAWN: J.LEE      | DATE: OCT. 06/09 |
| CHECKED:          | DATE:            |
| SCALE: NTS        | SHEET 1 OF 2     |
| DRAWING NUMBER    | ISSUE            |
| 325 Assembly      | 1                |