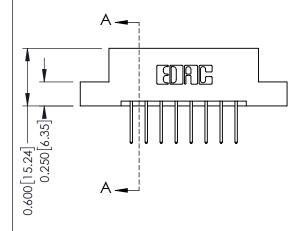

**Mounting Option** 

08-#4-40 Unified Threaded Inserts

**Contact Detail** 

523-P.C. Tail .025 Sq.(0.64 Sq.) - Tail LG=.390(9.91) .156 [3.96] Contact Spacing x .200 [5.08] Row Spacing

THIS IS A C.A.D. GENERATED DRAWING DO NOT MAKE MANUAL REVISIONS TO MASTER.

0.160 [4.06] Point of Contact Card Slot

0.330[8.38]

ISSUE NUMBER

ORIGINAL

1

| 337 / 387 Series Card Edge Connector<br>Contact Bend Detail                                                     |                                                                                                  | ACAD REFERENCE NO. | 337 ENG MASTER   |               |
|-----------------------------------------------------------------------------------------------------------------|--------------------------------------------------------------------------------------------------|--------------------|------------------|---------------|
|                                                                                                                 |                                                                                                  | DRAWN: J.LEE       | DATE: OCT. 06/09 |               |
|                                                                                                                 |                                                                                                  | CHECKED:           | DATE:            |               |
| TORONTO, ONTARIO  ARE THE PROPERTY OF EDAC INC. AN SHALL NOT BE REPRODUCED, OR COP OR USED AS THE BASIS FOR THE | THESE DRAWINGS AND SPECIFICATIONS                                                                | SCALE: NTS         | SHEET            | 2 <b>OF</b> 3 |
|                                                                                                                 | SHALL NOT BE REPRODUCED, OR COPIED OR USED AS THE BASIS FOR THE MANUFACTURE OR SALE OF APPARATUS | DRAWING NUMBER     |                  | ISSUE         |
|                                                                                                                 |                                                                                                  | 337 Assembly       |                  | 1             |