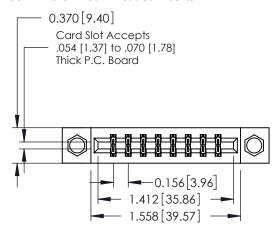

**Mounting Option** 

08-#4-40 Unified Threaded Inserts

**Contact Detail** 

523-P.C. Tail .025 Sq.(0.64 Sq.) - Tail LG=.390(9.91) .156 [3.96] Contact Spacing x .200 [5.08] Row Spacing

THIS IS A C.A.D. GENERATED DRAWING DO NOT MAKE MANUAL REVISIONS TO MASTER.