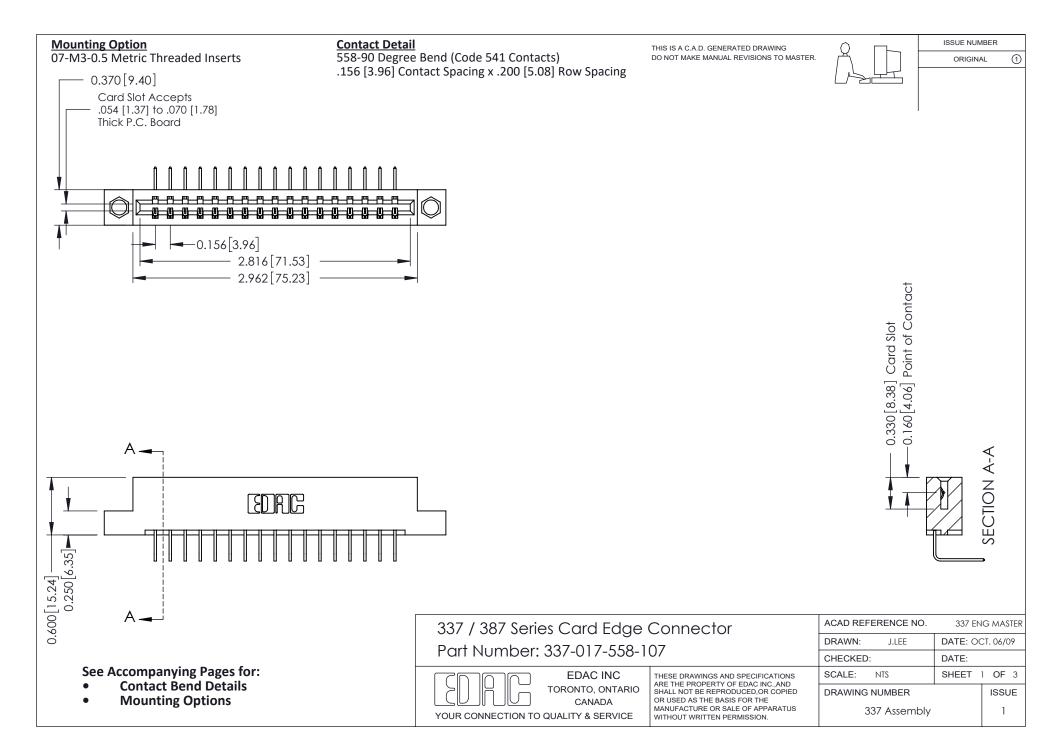

ISSUE NUMBER

ORIGINAL

1



| 337 / 387 Series Card Edge Connector<br>Contact Bend Detail           |                                                                                                                                                                                                  | ACAD REFERENCE NO. 337 E |                  | G MASTER      |
|-----------------------------------------------------------------------|--------------------------------------------------------------------------------------------------------------------------------------------------------------------------------------------------|--------------------------|------------------|---------------|
|                                                                       |