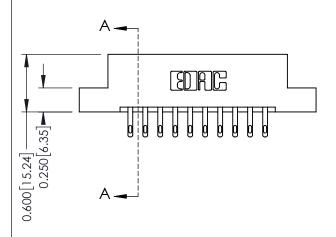

0.330 [8.38] Card Slot 0.160 [4.06] Point of Contact

ISSUE NUMBER

ORIGINAL

1

| 337 / 387 Series Card Edge Connector<br>Contact Bend Detail |                                                                                                                                                                                                   | ACAD REFERENCE NO. | 337 ENG MASTER   |               |
|-------------------------------------------------------------|---------------------------------------------------------------------------------------------------------------------------------------------------------------------------------------------------|--------------------|------------------|---------------|
|                                                             |                                                                                                                                                                                                   | DRAWN: J.LEE       | DATE: OCT. 06/09 |               |
|                                                             |                                                                                                                                                                                                   | CHECKED:           | DATE:            |               |
| TORONTO, ONTARIO CANADA                                     | THESE DRAWINGS AND SPECIFICATIONS ARE THE PROPERTY OF EDAC INC., AND SHALL NOT BE REPRODUCED, OR COPIED OR USED AS THE BASIS FOR THE MANUFACTURE OR SALE OF APPARATUS WITHOUT WRITTEN PERMISSION. | SCALE: NTS         | SHEET            | 2 <b>OF</b> 3 |
|                                                             |                                                                                                                                                                                                   | DRAWING NUMBER     |                  | ISSUE         |
|                                                             |                                                                                                                                                                                                   | 337 Assembly       |                  | 1             |