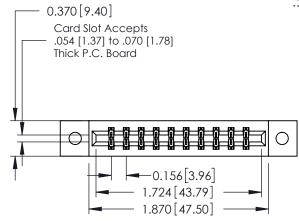

## **Mounting Option**

02-.128 (3.25) Dia. Mounting Holes

**Contact Detail** 

500-Wire Hole .050x.025(1.27x0.64) - Tail LG=.260(6.60) DO NOT MAKE MANUAL REVISIONS TO MASTER. .156 [3.96] Contact Spacing x .200 [5.08] Row Spacing

THIS IS A C.A.D. GENERATED DRAWING

ISSUE NUMBER

ORIGINAL

1

**See Accompanying Pages for:** 

- **Contact Bend Details**
- **Mounting Options**

| 337 / 387 Series Card Edge Connector |
|--------------------------------------|
| Part Number: 337-020-500-202         |

| ACAD REFERENCE NO. | 337 ENG MASTER   |  |  |
|--------------------|------------------|--|--|
| DRAWN: J.LEE       | DATE: OCT. 06/09 |  |  |
| CHECKED:           | DATE:            |  |  |
| SCALE: NTS         | SHEET 1 OF 3     |  |  |
| DRAWING NUMBER     | ISSUE            |  |  |
| 337 Assembly       | 1                |  |  |