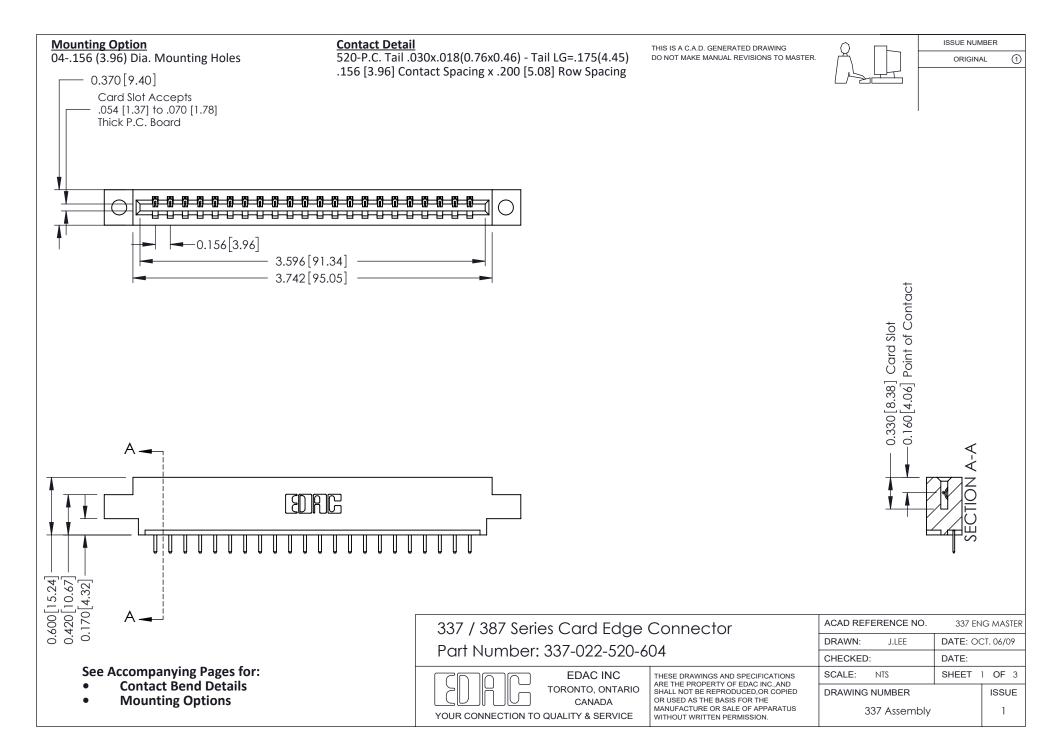

ISSUE NUMBER

ORIGINAL

1

| 337 / 387 Series Card Edge Connector<br>Contact Bend Detail           |                                                                                                                                                                                                  | ACAD REFERENCE NO. 337 E |                  | G MASTER      |
|-----------------------------------------------------------------------|--------------------------------------------------------------------------------------------------------------------------------------------------------------------------------------------------|--------------------------|------------------|---------------|
|                                                                       |                                                                                                                                                                                                  | DRAWN: J.LEE             | DATE: OCT. 06/09 |               |
|                                                                       |                                                                                                                                                                                                  | CHECKED:                 | CKED: DATE:      |               |
| EDAC INC TORONTO, ONTARIO CANADA YOUR CONNECTION TO QUALITY & SERVICE | THESE DRAWINGS AND SPECIFICATIONS ARE THE PROPERTY OF EDAC INC.,AND SHALL NOT BE REPRODUCED, OR COPIED OR USED AS THE BASIS FOR THE MANUFACTURE OR SALE OF APPARATUS WITHOUT WRITTEN PERMISSION. | SCALE: NTS               | SHEET            | 2 <b>OF</b> 3 |
|                                                                       |                                                                                                                                                                                                  | DRAWING NUMBER           |                  | ISSUE         |
|                                                                       |                                                                                                                                                                                                  | 337 Assembly             |                  | 1             |