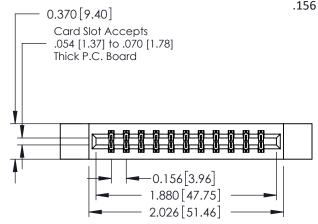

ISSUE NUMBER

ORIGINAL

1

**See Accompanying Pages for:** 

- **Contact Bend Details**
- **Mounting Options**

| 337 / 387 Series Card Edge Connector |
|--------------------------------------|
| Part Number: 337-022-541-812         |