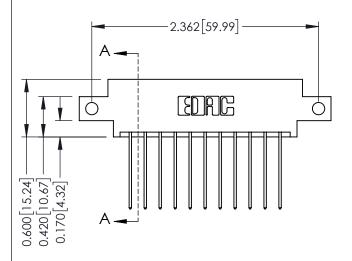

**Mounting Option** 

12-.128 (3.25) Dia. Side Mounting Holes

**Contact Detail** 

541-Wire Wrap .025 Sq.(0.64 Sq.) - Tail LG=.750(19.05) .156 [3.96] Contact Spacing x .200 [5.08] Row Spacing

THIS IS A C.A.D. GENERATED DRAWING DO NOT MAKE MANUAL REVISIONS TO MASTER.