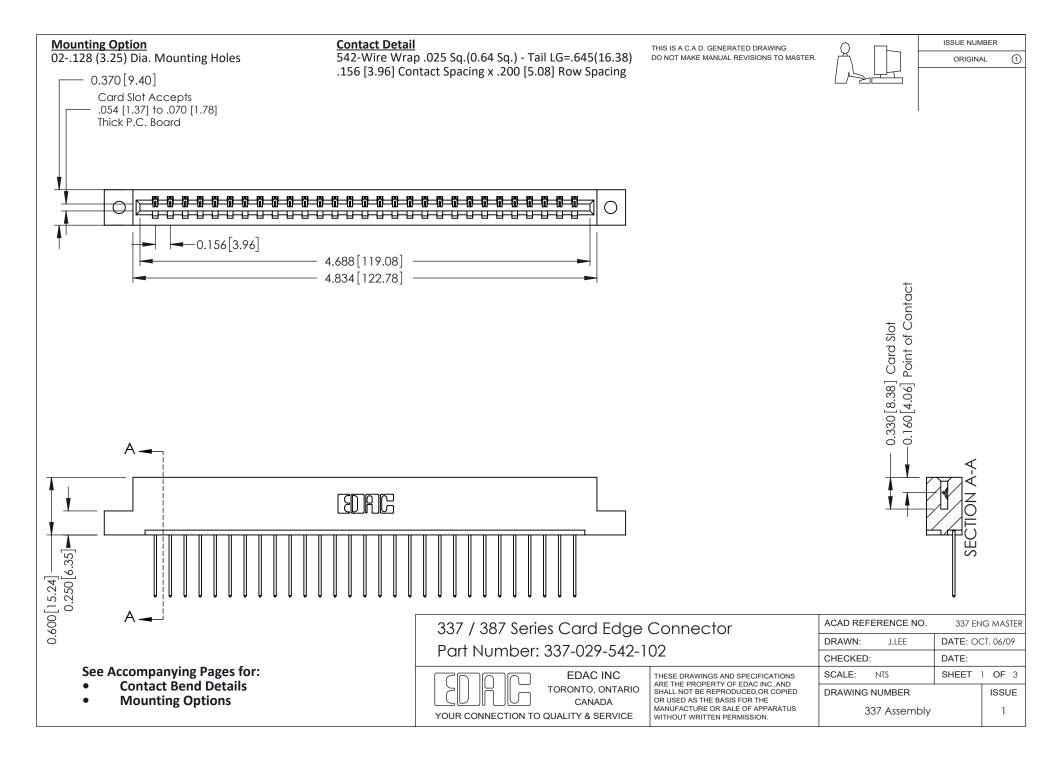

ISSUE NUMBER

ORIGINAL

1

| 337 / 387 Series Card Edge Connector<br>Contact Bend Detail           |                                                                                                                                                                                                  | ACAD REFERENCE NO. 337 E |                  | G MASTER      |
|-----------------------------------------------------------------------|--------------------------------------------------------------------------------------------------------------------------------------------------------------------------------------------------|--------------------------|------------------|---------------|
|                                                                       |                                                                                                                                                                                                  | DRAWN: J.LEE             | DATE: OCT. 06/09 |               |
|                                                                       |                                                                                                                                                                                                  | CHECKED: DATE:           |                  |               |
| EDAC INC TORONTO, ONTARIO CANADA YOUR CONNECTION TO QUALITY & SERVICE | THESE DRAWINGS AND SPECIFICATIONS ARE THE PROPERTY OF EDAC INC.,AND SHALL NOT BE REPRODUCED, OR COPIED OR USED AS THE BASIS FOR THE MANUFACTURE OR SALE OF APPARATUS WITHOUT WRITTEN PERMISSION. | SCALE: NTS               | SHEET            | 2 <b>OF</b> 3 |
|                                                                       |                                                                                                                                                                                                  | DRAWING NUMBER           |                  | ISSUE         |
|                                                                       |                                                                                                                                                                                                  | 337 Assembly             |                  | 1             |