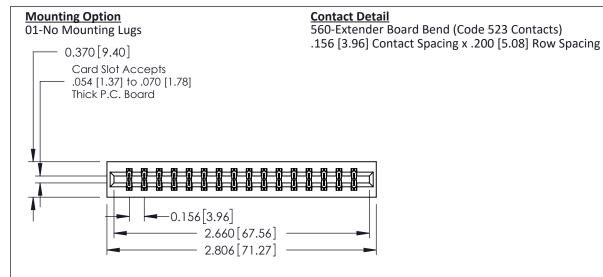

THIS IS A C.A.D. GENERATED DRAWING DO NOT MAKE MANUAL REVISIONS TO MASTER.

ORIGINAL

0.160 [4.06] Point of Contact Card Slot 0.330 [8.38]

0.600 [15.24]

**See Accompanying Pages for:** 

- **Contact Bend Details**
- **Mounting Options**

337 / 387 Series Card Edge Connector Part Number: 337-032-560-201

**EDAC INC** TORONTO, ONTARIO CANADA

THESE DRAWINGS AND SPECIFICATIONS ARE THE PROPERTY OF EDAC INC., AND SHALL NOT BE REPRODUCED, OR COPIED OR USED AS THE BASIS FOR THE MANUFACTURE OR SALE OF APPARATUS WITHOUT WRITTEN PERMISSION.