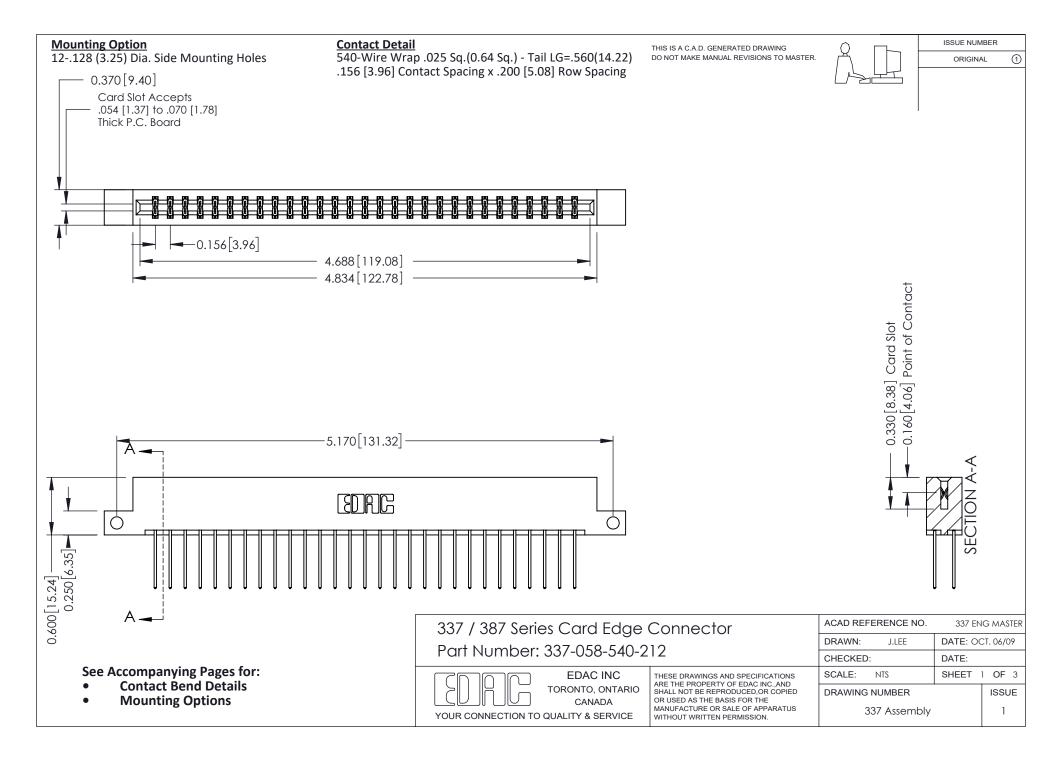

ISSUE NUMBER

ORIGINAL

1



| 337 / 387 Series Card Edge Connector<br>Contact Bend Detail           |                                                                                                                                                                                                  | ACAD REFERENCE NO. 337 E |                  | G MASTER      |
|-----------------------------------------------------------------------|--------------------------------------------------------------------------------------------------------------------------------------------------------------------------------------------------|--------------------------|------------------|---------------|
|                                                                       |