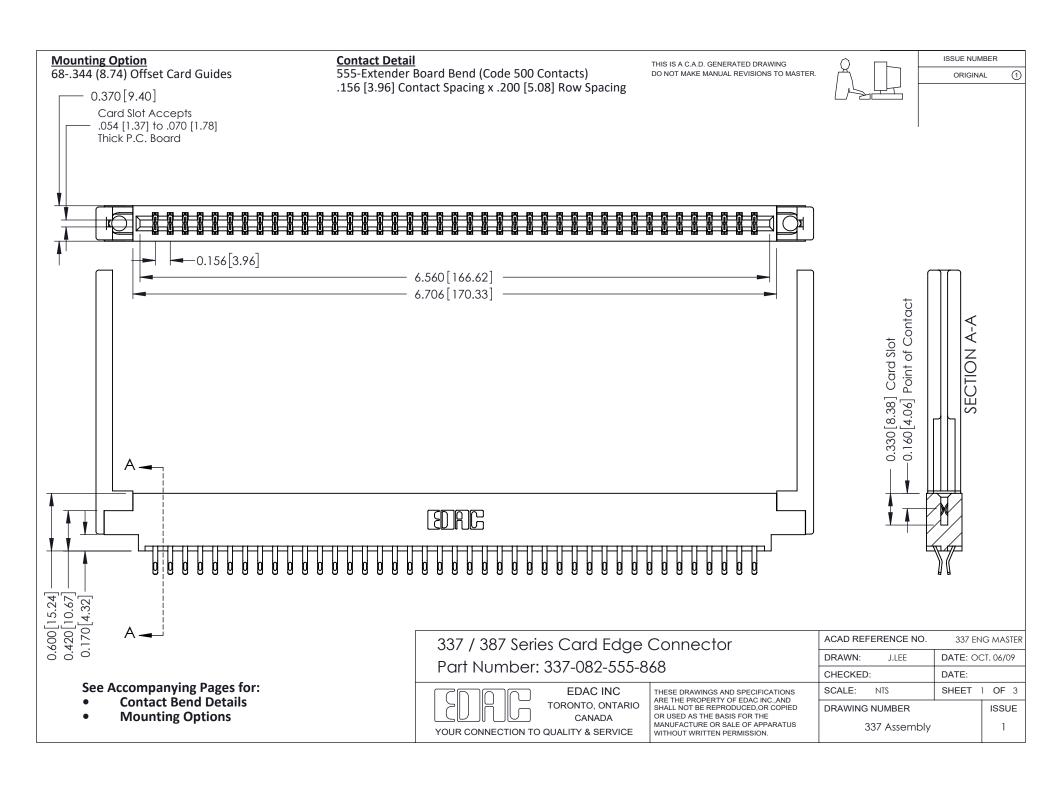

ISSUE NUMBER

ORIGINAL

1

| 337 / 387 Series Card Edge Connector<br>Contact Bend Detail           |                                                                                                                                                                                                  | ACAD REFERENCE NO. 337 E |                  | G MASTER      |
|-----------------------------------------------------------------------|--------------------------------------------------------------------------------------------------------------------------------------------------------------------------------------------------|--------------------------|------------------|---------------|
|                                                                       |                                                                                                                                                                                                  | DRAWN: J.LEE             | DATE: OCT. 06/09 |               |
|                                                                       |                                                                                                                                                                                                  | CHECKED: DATE:           |                  |               |
| EDAC INC TORONTO, ONTARIO CANADA YOUR CONNECTION TO QUALITY & SERVICE | THESE DRAWINGS AND SPECIFICATIONS ARE THE PROPERTY OF EDAC INC.,AND SHALL NOT BE REPRODUCED, OR COPIED OR USED AS THE BASIS FOR THE MANUFACTURE OR SALE OF APPARATUS WITHOUT WRITTEN PERMISSION. | SCALE: NTS               | SHEET            | 2 <b>OF</b> 3 |
|                                                                       |                                                                                                                                                                                                  | DRAWING NUMBER           |                  | ISSUE         |
|                                                                       |                                                                                                                                                                                                  | 337 Assembly             |                  | 1             |