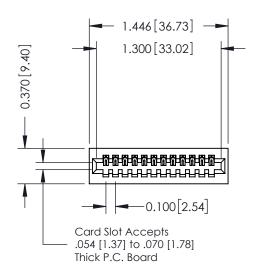

**Mounting Option** 01-No Mounting Lugs **Contact Detail** 

521-P.C. Tail .025 Sq.(0.64 Sq.) - Tail LG=.160(4.06) .100 [2.54] Contact Spacing x .200 [5.08] Row Spacing

1

0.410[10.41] SECTION A-A

## **See Accompanying Pages for:**

- **Contact Bend Details**
- **Mounting Options**

| 342 / 392 Card Edge Connector |
|-------------------------------|
| Part Number: 342-012-521-101  |

342 ENG MASTER J.LEE DATE: OCT. 06/09 NTS SHEET 1 OF 3