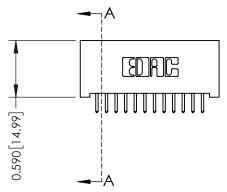

## **See Accompanying Pages for:**

- **Contact Bend Details**
- **Mounting Options**

| 342 / 392 Card Edge Connector |
|-------------------------------|
| Part Number: 342-012-521-101  |

342 ENG MASTER J.LEE DATE: OCT. 06/09 NTS SHEET 1 OF 3