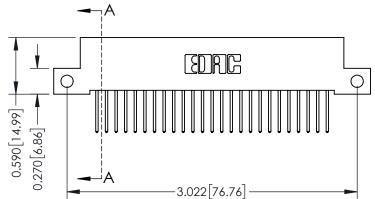

**Mounting Option** 

12-.128 (3.25) Dia. Side Mounting Holes

**Contact Detail** 

523-P.C. Tail .025 Sq.(0.64 Sq.) - Tail LG=.400(10.16) .100 [2.54] Contact Spacing x .200 [5.08] Row Spacing

342 / 392 Card Edge Connector Part Number: 342-025-523-112

THIS IS A C.A.D. GENERATED DRAWING DO NOT MAKE MANUAL REVISIONS TO MASTER

ISSUE NUMBER

ORIGINAL

1

| 342 / 392 Card Edge Connector<br>Mounting Options |                                                                                                                                   | ACAD REFERENCE NO. 342 ENG MASTER |                         |        |  |  |
|---------------------------------------------------|-----------------------------------------------------------------------------------------------------------------------------------|-----------------------------------|-------------------------|--------|--|--|
|                                                   |                                                                                                                                   | DRAWN: J.LEE                      | DATE: <b>OCT. 06/09</b> |        |  |  |
|                                                   |                                                                                                                                   | CHECKED:                          | DATE:                   |        |  |  |
| EDAC INC                                          | ARE THE PROPERTY OF EDAC INC.,AND SHALL NOT BE REPRODUCED,OR COPIED OR USED AS THE BASIS FOR THE MANUFACTURE OR SALE OF APPARATUS | SCALE: NTS                        | SHEET :                 | 3 OF 3 |  |  |
| TORONTO, ONTARIO                                  |                                                                                                                                   | DRAWING NUMBER                    | •                       | ISSUE  |  |  |
| YOUR CONNECTION TO QUALITY & SERVICE              |                                                                                                                                   | 342 Assembly                      |                         | 1      |  |  |