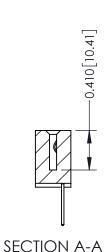

**Mounting Option** 

12-.128 (3.25) Dia. Side Mounting Holes

**Contact Detail** 

523-P.C. Tail .025 Sq.(0.64 Sq.) - Tail LG=.400(10.16) .100 [2.54] Contact Spacing x .200 [5.08] Row Spacing

342 / 392 Card Edge Connector Part Number: 342-025-523-112

THIS IS A C.A.D. GENERATED DRAWING DO NOT MAKE MANUAL REVISIONS TO MASTER

ISSUE NUMBER

ORIGINAL

1

| 342 / 392 Card Edge Connector<br>Mounting Options |                                                                                                                                   | ACAD REFERENCE NO. 342 ENG MASTER |                         |        |  |  |
|---------------------------------------------------|-----------------------------------------------------------------------------------------------------------------------------------|-----------------------------------|-------------------------|--------|--|--|
|                                                   |                                                                                                                                   | DRAWN: J.LEE                      | DATE: <b>OCT. 06/09</b> |        |  |  |
|                                                   |                                                                                                                                   | CHECKED:                          | DATE:                   |        |  |  |
| EDAC INC                                          | ARE THE PROPERTY OF EDAC INC.,AND SHALL NOT BE REPRODUCED,OR COPIED OR USED AS THE BASIS FOR THE MANUFACTURE OR SALE OF APPARATUS | SCALE: NTS                        | SHEET :                 | 3 OF 3 |  |  |
| TORONTO, ONTARIO                                  |                                                                                                                                   | DRAWING NUMBER                    | •                       | ISSUE  |  |  |
| YOUR CONNECTION TO QUALITY & SERVICE              |                                                                                                                                   | 342 Assembly                      |                         | 1      |  |  |