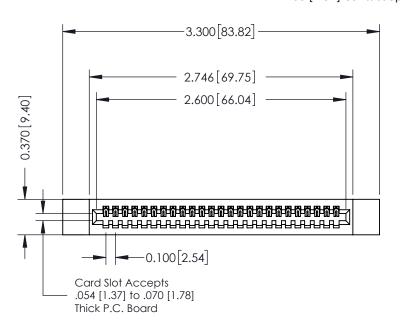

YOUR CONNECTION TO QUALITY & SERVICE

| CHECKED: DATE: |       |        |
|----------------|-------|--------|
| SCALE: NTS     | SHEET | 1 OF 3 |
| DRAWING NUMBER |       | ISSUE  |
| 342 Assembly   |       | 1      |

J.LEE

342 ENG MASTER

DATE: OCT. 06/09

## **See Accompanying Pages for:**

- **Contact Bend Details**
- **Mounting Options**

THIS IS A C.A.D. GENERATED DRAWING DO NOT MAKE MANUAL REVISIONS TO MASTER. ISSUE NUMBER

ORIGINAL

1

| 342 / 392 Series Card Edge Connector<br>Contact Bend Detail |                                                                                                                                   | ACAD REFERENCE NO. 342 ENG MASTER |             |                  |        |
|-------------------------------------------------------------|-----------------------------------------------------------------------------------------------------------------------------------|-----------------------------------|-------------|------------------|--------|
|                                                             |                                                                                                                                   | DRAWN:                            | J.LEE       | DATE: OCT. 06/09 |        |
|                                                             |                                                                                                                                   | CHECKED:                          |             | DATE:            |        |
| EDAC INC                                                    | ARE THE PROPERTY OF EDAC INC.,AND SHALL NOT BE REPRODUCED,OR COPIED OR USED AS THE BASIS FOR THE MANUFACTURE OR SALE OF APPARATUS | SCALE:                            | NTS         | SHEET :          | 2 OF 3 |
| TORONTO, ONTARIO                                            |                                                                                                                                   | DRAWING                           | NUMBER      |                  | ISSUE  |
| YOUR CONNECTION TO QUALITY & SERVICE                        |                                                                                                                                   | 3                                 | 42 Assembly |                  | 1      |