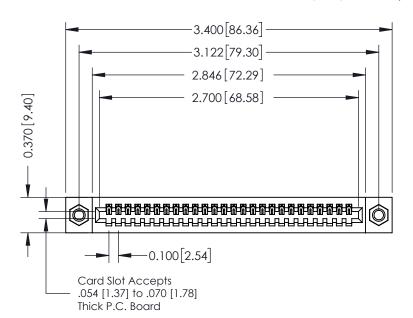

## **See Accompanying Pages for:**

- **Contact Bend Details**
- **Mounting Options**

342 / 392 Card Edge Connector Part Number: 342-026-540-107

YOUR CONNECTION TO QUALITY & SERVICE

342 ENG MASTER J.LEE DATE: OCT. 06/09 SHEET 1 OF 3