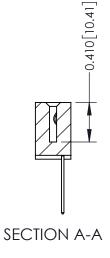

## **Contact Detail**

540-Wire Wrap .025 Sq.(0.64 Sq.) - Tail LG=.570(14.48) .100 [2.54] Contact Spacing x .200 [5.08] Row Spacing