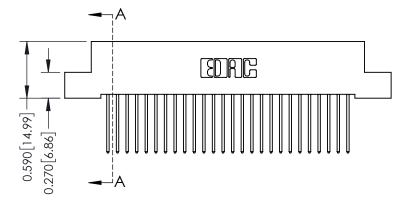

## **Contact Detail**

540-Wire Wrap .025 Sq.(0.64 Sq.) - Tail LG=.570(14.48) .100 [2.54] Contact Spacing x .200 [5.08] Row Spacing