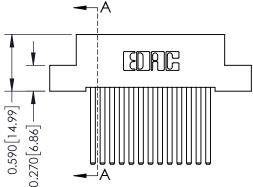

**Mounting Option** 

02-.128 (3.25) Wide Mounting Slots

CUITACL DETAIL

THIS IS A C.A.D. GENERATED DRAWING

544-Wire Wrap .050x.025(1.27x0.64) - Tail LG=.760(19.30)

DO NOT MAKE MANUAL REVISIONS TO MASTER. .100 [2.54] Contact Spacing x .200 [5.08] Row Spacing

NTS

342 Assembly

SHEET 1 OF 3





## **See Accompanying Pages for:**

- **Contact Bend Details**
- **Mounting Options**



| Part Number: 342-026-544-202        |                                                                   |    |  |  |  |
|-------------------------------------|-------------------------------------------------------------------|----|--|--|--|
| FOIT NUTTIDET: 342-026-344-2        | 202                                                               | С  |  |  |  |
| EDAC INC                            | THESE DRAWINGS AND SPECIFICATIONS ARE THE PROPERTY OF EDAC INCAND | S  |  |  |  |
| TORONTO, ONTARIO CANADA             | SHALL NOT BE REPRODUCED, OR COPIED OR USED AS THE BASIS FOR THE   | DF |  |  |  |
| OUR CONNECTION TO QUALITY & SERVICE | MANUFACTURE OR SALE OF APPARATUS WITHOUT WRITTEN PERMISSION