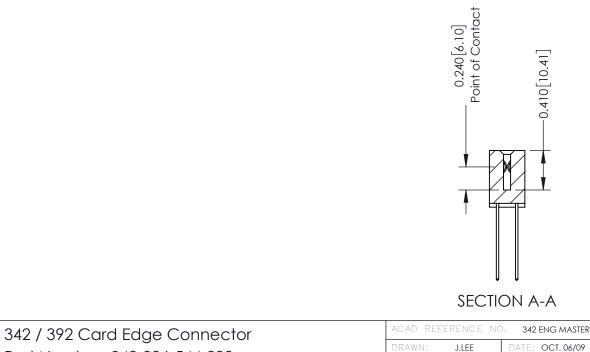

THIS IS A C.A.D. GENERATED DRAWING DO NOT MAKE MANUAL REVISIONS TO MASTER. ISSUE NUMBER

ORIGINAL

1

| 342 / 392 Series Card Edge Connector<br>Contact Bend Detail |                                                                                                                                             | ACAD REFERENCE NO. 342 ENG MASTER |             |                  |        |
|-------------------------------------------------------------|---------------------------------------------------------------------------------------------------------------------------------------------|-----------------------------------|-------------|------------------|--------|
|                                                             |                                                                                                                                             | DRAWN:                            | J.LEE       | DATE: OCT. 06/09 |        |
|                                                             |                                                                                                                                             | CHECKED:                          |             | DATE:            |        |
| EDAC INC                                                    | THESE DRAWINGS AND SPECIFICATIONS<br>ARE THE PROPERTY OF EDAC INC.,AND<br>SHALL NOT BE REPRODUCED,OR COPIED<br>OR USED AS THE RASIS FOR THE | SCALE:                            | NTS         | SHEET :          | 2 OF 3 |
| TORONTO, ONTARIO                                            |                                                                                                                                             | DRAWING                           | NUMBER      |                  | ISSUE  |
| YOUR CONNECTION TO QUALITY & SERVICE                        | MANUFACTURE OR SALE OF APPARATUS                                                                                                            | 3                                 | 42 Assembly |                  | 1      |