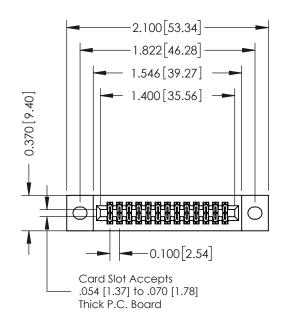

## **See Accompanying Pages for:**

- **Contact Bend Details**
- **Mounting Options**

| Part Number: 342-026-544-202        |                                                                   |    |  |  |  |
|-------------------------------------|-------------------------------------------------------------------|----|--|--|--|
| FOIT NUTTIDET: 342-026-344-2        | 202                                                               | С  |  |  |  |
| EDAC INC                            | THESE DRAWINGS AND SPECIFICATIONS ARE THE PROPERTY OF EDAC INCAND | S  |  |  |  |
| TORONTO, ONTARIO CANADA             | SHALL NOT BE REPRODUCED, OR COPIED OR USED AS THE BASIS FOR THE   | DF |  |  |  |
| OUR CONNECTION TO QUALITY & SERVICE | MANUFACTURE OR SALE OF APPARATUS WITHOUT WRITTEN PERMISSION.      |    |  |  |  |