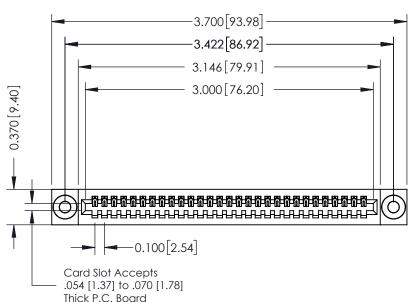

**Mounting Option** 03-.116 (2.95) I.D. Floating Eyelets **Contact Detail** 

500-Wire Hole .050x.025(1.27x0.64) - Tail LG=.270(6.86) .100 [2.54] Contact Spacing x .200 [5.08] Row Spacing

**See Accompanying Pages for:** 

- **Contact Bend Details**
- **Mounting Options**

| 342 / 392 Card Edge Connector |
|-------------------------------|
| Part Number: 342-029-500-103  |

YOUR CONNECTION TO QUALITY & SERVICE

342 ENG MASTER J.LEE DATE: OCT. 06/09 SHEET 1 OF 3 NTS

342 Assembly

THIS IS A C.A.D. GENERATED DRAWING DO NOT MAKE MANUAL REVISIONS TO MASTER. ISSUE NUMBER

ORIGINAL

1

| 342 / 392 Series Card Edge Connector<br>Contact Bend Detail |                                                                                                                                              | ACAD REFERENCE NO. 342 ENG MASTER |             |          |          |
|-------------------------------------------------------------|----------------------------------------------------------------------------------------------------------------------------------------------|-----------------------------------|-------------|----------|----------|
|                                                             |                                                                                                                                              | DRAWN:                            | J.LEE       | DATE: OC | T. 06/09 |
|                                                             |                                                                                                                                              | CHECKED:                          |             | DATE:    |          |
| EDAC INC                                                    | ARE THE PROPERTY OF EDAC INC.,AND —<br>SHALL NOT BE REPRODUCED,OR COPIED<br>OR USED AS THE BASIS FOR THE<br>MANUFACTURE OR SALE OF APPARATUS | SCALE:                            | NTS         | SHEET :  | 2 OF 3   |
| TORONTO, ONTARIO                                            |                                                                                                                                              | DRAWING                           | NUMBER      |          | ISSUE    |
| YOUR CONNECTION TO QUALITY & SERVICE                        |                                                                                                                                              | 3                                 | 42 Assembly |          | 1        |