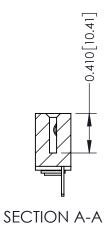

**Mounting Option** 03-.116 (2.95) I.D. Floating Eyelets **Contact Detail** 

500-Wire Hole .050x.025(1.27x0.64) - Tail LG=.270(6.86) .100 [2.54] Contact Spacing x .200 [5.08] Row Spacing

**See Accompanying Pages for:** 

- **Contact Bend Details**
- **Mounting Options**

| 342 / 392 Card Edge Connector |
|-------------------------------|
| Part Number: 342-029-500-103  |

YOUR CONNECTION TO QUALITY & SERVICE

342 ENG MASTER J.LEE DATE: OCT. 06/09 SHEET 1 OF 3 NTS

342 Assembly

THIS IS A C.A.D. GENERATED DRAWING DO NOT MAKE MANUAL REVISIONS TO MASTER. ISSUE NUMBER

ORIGINAL

1

| 342 / 392 Series Card Edge Connector<br>Contact Bend Detail |                                                                                                                                              | ACAD REFERENCE NO. 342 ENG MASTER |             |          |          |
|-------------------------------------------------------------|----------------------------------------------------------------------------------------------------------------------------------------------|-----------------------------------|-------------|----------|----------|
|                                                             |                                                                                                                                              | DRAWN:                            | J.LEE       | DATE: OC | T. 06/09 |
|                                                             |                                                                                                                                              | CHECKED:                          |             | DATE:    |          |
| EDAC INC                                                    | ARE THE PROPERTY OF EDAC INC.,AND —<br>SHALL NOT BE REPRODUCED,OR COPIED<br>OR USED AS THE BASIS FOR THE<br>MANUFACTURE OR SALE OF APPARATUS | SCALE:                            | NTS         | SHEET :  | 2 OF 3   |
| TORONTO, ONTARIO                                            |                                                                                                                                              | DRAWING                           | NUMBER      |          | ISSUE    |
| YOUR CONNECTION TO QUALITY & SERVICE                        |                                                                                                                                              | 3                                 | 42 Assembly |          | 1        |