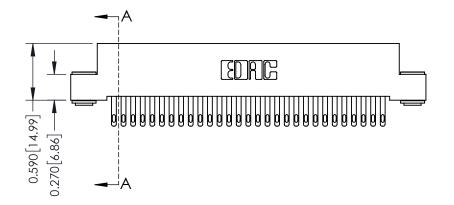

**Mounting Option** 03-.116 (2.95) I.D. Floating Eyelets **Contact Detail** 

500-Wire Hole .050x.025(1.27x0.64) - Tail LG=.270(6.86) .100 [2.54] Contact Spacing x .200 [5.08] Row Spacing

**See Accompanying Pages for:** 

- **Contact Bend Details**
- **Mounting Options**

| 342 / 392 Card Edge Connector |
|-------------------------------|
| Part Number: 342-029-500-103  |

YOUR CONNECTION TO QUALITY & SERVICE

342 ENG MASTER J.LEE DATE: OCT. 06/09 SHEET 1 OF 3 NTS

342 Assembly

THIS IS A C.A.D. GENERATED DRAWING DO NOT MAKE MANUAL REVISIONS TO MASTER. ISSUE NUMBER

ORIGINAL

1

| 342 / 392 Series Card Edge Connector<br>Contact Bend Detail |                                                                                                                                              | ACAD REFERENCE NO. 342 ENG MASTER |             |          |          |
|-------------------------------------------------------------|----------------------------------------------------------------------------------------------------------------------------------------------|-----------------------------------|-------------|----------|----------|
|                                                             |                                                                                                                                              | DRAWN:                            | J.LEE       | DATE: OC | T. 06/09 |
|                                                             |                                                                                                                                              | CHECKED:                          |             | DATE:    |          |
| EDAC INC                                                    | ARE THE PROPERTY OF EDAC INC.,AND —<br>SHALL NOT BE REPRODUCED,OR COPIED<br>OR USED AS THE BASIS FOR THE<br>MANUFACTURE OR SALE OF APPARATUS | SCALE:                            | NTS         | SHEET :  | 2 OF 3   |
| TORONTO, ONTARIO                                            |                                                                                                                                              | DRAWING                           | NUMBER      |          | ISSUE    |
| YOUR CONNECTION TO QUALITY & SERVICE                        |                                                                                                                                              | 3                                 | 42 Assembly |          | 1        |