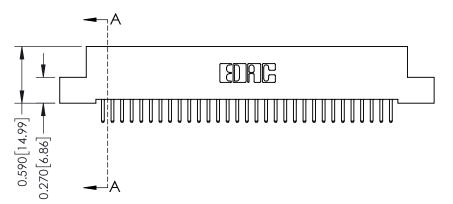

342 ENG MASTER J.LEE DATE: OCT. 06/09 SHEET 1 OF 3 NTS

342 Assembly

THIS IS A C.A.D. GENERATED DRAWING DO NOT MAKE MANUAL REVISIONS TO MASTER. ISSUE NUMBER

ORIGINAL

1

| 342 / 392 Series Card Edge Connector<br>Contact Bend Detail |                                                                                                                                     | ACAD REFERENCE NO. 342 ENG MASTER |             |          |          |
|-------------------------------------------------------------|-------------------------------------------------------------------------------------------------------------------------------------|-----------------------------------|-------------|----------|----------|
|                                                             |                                                                                                                                     | DRAWN:                            | J.LEE       | DATE: OC | T. 06/09 |
|                                                             |                                                                                                                                     | CHECKED                           | ):          | DATE:    |          |
| EDAC INC                                                    | ARE THE PROPERTY OF EDAC INC., AND SHALL NOT BE REPRODUCED, OR COPIED OR USED AS THE BASIS FOR THE MANUFACTURE OR SALE OF APPARATUS | SCALE:                            | NTS         | SHEET :  | 2 OF 3   |
| TORONTO, ONTARIO                                            |                                                                                                                                     | DRAWING                           | NUMBER      |          | ISSUE    |
| YOUR CONNECTION TO QUALITY & SERVICE                        |                                                                                                                                     | 3                                 | 42 Assembly |          | 1        |