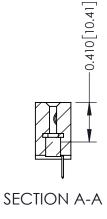

342 ENG MASTER J.LEE DATE: OCT. 06/09 SHEET 1 OF 3 NTS

342 Assembly

THIS IS A C.A.D. GENERATED DRAWING DO NOT MAKE MANUAL REVISIONS TO MASTER. ISSUE NUMBER

ORIGINAL

1

| 342 / 392 Series Card Edge Connector<br>Contact Bend Detail |                                                                                                                                     | ACAD REFERENCE NO. 342 ENG MASTER |             |          |          |
|-------------------------------------------------------------|-------------------------------------------------------------------------------------------------------------------------------------|-----------------------------------|-------------|----------|----------|
|                                                             |                                                                                                                                     | DRAWN:                            | J.LEE       | DATE: OC | T. 06/09 |
|                                                             |                                                                                                                                     | CHECKED                           | ):          | DATE:    |          |
| EDAC INC                                                    | ARE THE PROPERTY OF EDAC INC., AND SHALL NOT BE REPRODUCED, OR COPIED OR USED AS THE BASIS FOR THE MANUFACTURE OR SALE OF APPARATUS | SCALE:                            | NTS         | SHEET :  | 2 OF 3   |
| TORONTO, ONTARIO                                            |                                                                                                                                     | DRAWING                           | NUMBER      |          | ISSUE    |
| YOUR CONNECTION TO QUALITY & SERVICE                        |                                                                                                                                     | 3                                 | 42 Assembly |          | 1        |