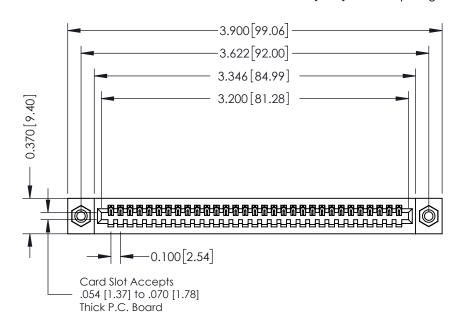

## **See Accompanying Pages for:**

- **Contact Bend Details**
- **Mounting Options**

| 342 / 392 Card Edge Connector |
|-------------------------------|
| Part Number: 342-031-520-108  |

YOUR CONNECTION TO QUALITY & SERVICE

342 ENG MASTER J.LEE DATE: OCT. 06/09 SHEET 1 OF 3 NTS

342 Assembly

THIS IS A C.A.D. GENERATED DRAWING DO NOT MAKE MANUAL REVISIONS TO MASTER. ISSUE NUMBER

ORIGINAL

1

| 342 / 392 Series Card Edge Connector<br>Contact Bend Detail |                                                                                                                                     | ACAD REFERENCE NO. 342 ENG MASTER |             |          |          |
|-------------------------------------------------------------|-------------------------------------------------------------------------------------------------------------------------------------|-----------------------------------|-------------|----------|----------|
|                                                             |                                                                                                                                     | DRAWN:                            | J.LEE       | DATE: OC | T. 06/09 |
|                                                             |                                                                                                                                     | CHECKED                           | ):          | DATE:    |          |
| EDAC INC                                                    | ARE THE PROPERTY OF EDAC INC., AND SHALL NOT BE REPRODUCED, OR COPIED OR USED AS THE BASIS FOR THE MANUFACTURE OR SALE OF APPARATUS | SCALE:                            | NTS         | SHEET :  | 2 OF 3   |
| TORONTO, ONTARIO                                            |                                                                                                                                     | DRAWING                           | NUMBER      |          | ISSUE    |
| YOUR CONNECTION TO QUALITY & SERVICE                        |                                                                                                                                     | 3                                 | 42 Assembly |          | 1        |