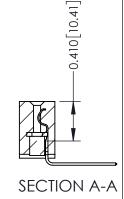

THIS IS A C.A.D. GENERATED DRAWING DO NOT MAKE MANUAL REVISIONS TO MASTER

ISSUE NUMBER

ORIGINAL

1

| 342 / 392 Card Edge Conne            | ACAD REFERENCE NO. 342 ENG MASTER                                                                                                                                                               |                         |         |        |  |
|--------------------------------------|-------------------------------------------------------------------------------------------------------------------------------------------------------------------------------------------------|-------------------------|---------|--------|--|
| Mounting Options                     | DRAWN: J.LEE                                                                                                                                                                                    | DATE: <b>OCT. 06/09</b> |         |        |  |
| Moorning Ophons                      | orning Ophons                                                                                                                                                                                   |                         |         | DATE:  |  |
| EDAC INC                             | THESE DRAWINGS AND SPECIFICATIONS ARE THE PROPERTY OF EDAC INC.,AND SHALL NOT BE REPRODUCED,OR COPIED OR USED AS THE BASIS FOR THE MANUFACTURE OR SALE OF APPARATUS WITHOUT WRITTEN PERMISSION. | SCALE: NTS              | SHEET : | 3 OF 3 |  |
| TORONTO, ONTARIO                     |                                                                                                                                                                                                 | DRAWING NUMBER          | •       | ISSUE  |  |
| YOUR CONNECTION TO QUALITY & SERVICE |                                                                                                                                                                                                 | 342 Assembly            |         | 1      |  |