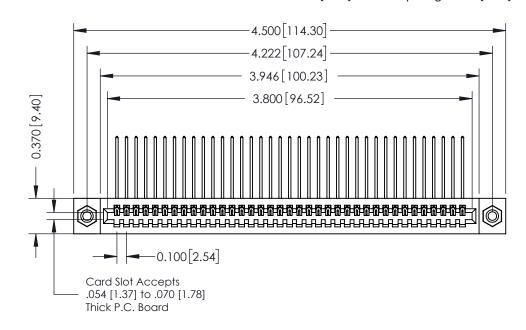

## **See Accompanying Pages for:**

- **Contact Bend Details**
- **Mounting Options**

342 / 392 Card Edge Connector Part Number: 342-037-559-108

YOUR CONNECTION TO QUALITY & SERVICE

|   | ACAD REFERENCE NO. 342 ENG MASTER |                  |  |  |  |
|---|-----------------------------------|------------------|--|--|--|
|   | DRAWN: J.LEE                      | DATE: OCT. 06/09 |  |  |  |
|   | CHECKED:                          | DATE:            |  |  |  |
|   | SCALE: NTS                        | SHEET 1 OF 3     |  |  |  |
| 0 | DRAWING NUMBER                    | ISSUE            |  |  |  |