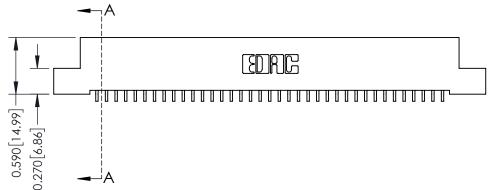

342 Assembly

THIS IS A C.A.D. GENERATED DRAWING DO NOT MAKE MANUAL REVISIONS TO MASTER. ISSUE NUMBER

ORIGINAL

1

| 342 / 392 Series Card Edge           | ACAD REFERENCE NO. 342 ENG MASTER                                                                                                                                                               |         |             |                  |        |
|--------------------------------------|-------------------------------------------------------------------------------------------------------------------------------------------------------------------------------------------------|---------|-------------|------------------|--------|
| Contact Bend Detail                  |                                                                                                                                                                                                 |         | J.LEE       | DATE: OCT. 06/09 |        |
| Comaci bena Deraii                   | Confider bend Defail                                                                                                                                                                            |         |             | DATE:            |        |
| TORONTO, ONTARIO                     | THESE DRAWINGS AND SPECIFICATIONS ARE THE PROPERTY OF EDAC INC.,AND SHALL NOT BE REPRODUCED,OR COPIED OR USED AS THE BASIS FOR THE MANUFACTURE OR SALE OF APPARATUS WITHOUT WRITTEN PERMISSION. | SCALE:  | NTS         | SHEET :          | 2 OF 3 |
|                                      |                                                                                                                                                                                                 | DRAWING | NUMBER      |                  | ISSUE  |
| YOUR CONNECTION TO QUALITY & SERVICE |                                                                                                                                                                                                 | 3       | 42 Assembly |                  | 1      |