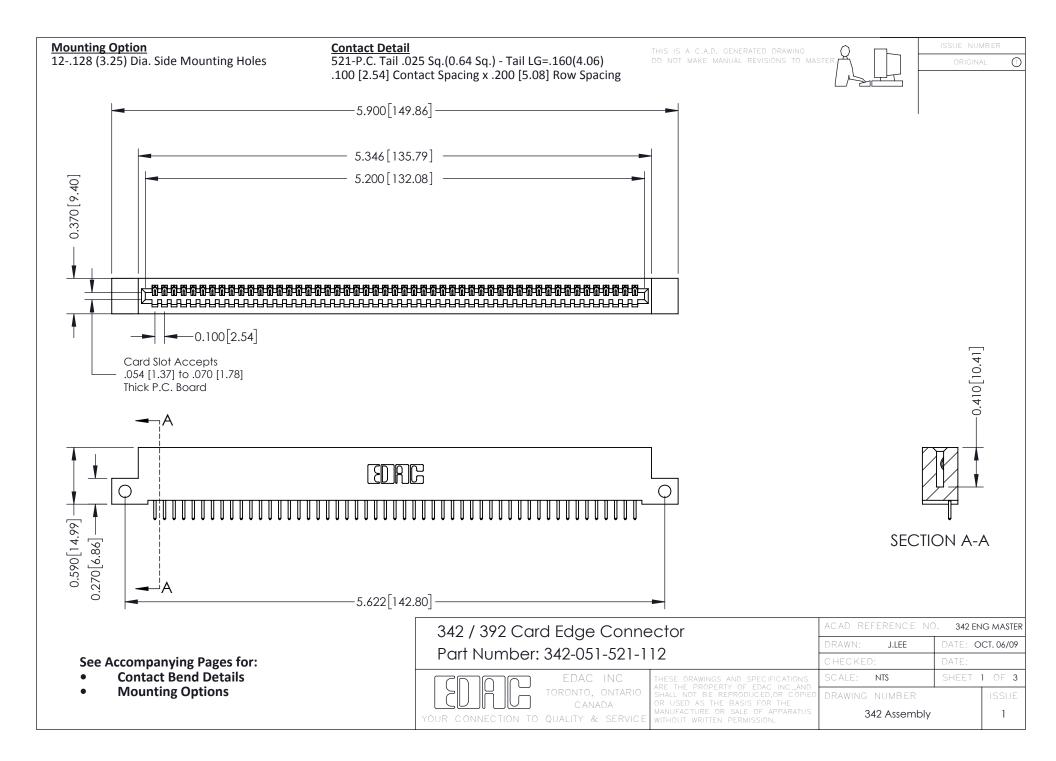

THIS IS A C.A.D. GENERATED DRAWING DO NOT MAKE MANUAL REVISIONS TO MASTER. ISSUE NUMBER

ORIGINAL

1



| 342 / 392 Series Card Edge Connector<br>Contact Bend Detail |                                                                                                                                                                                                  | ACAD REFERENCE NO. 342 ENG MASTER |             |                  |        |
|-------------------------------------------------------------|--------------------------------------------------------------------------------------------------------------------------------------------------------------------------------------------------|-----------------------------------|-------------|------------------|--------|
|