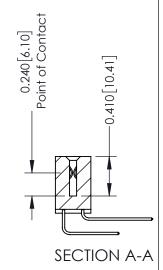

## **Contact Detail**

559-90 Degree Bend (Code 541 Contacts) .100 [2.54] Contact Spacing x .200 [5.08] Row Spacing