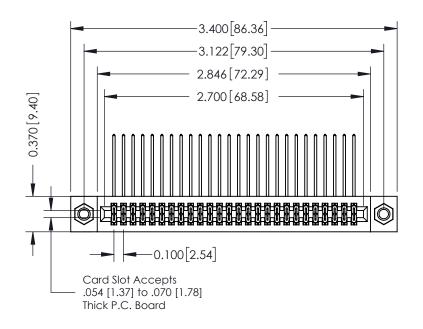

## **See Accompanying Pages for:**

- **Contact Bend Details**
- **Mounting Options**

342 / 392 Card Edge Connector Part Number: 342-052-559-207

YOUR CONNECTION TO QUALITY & SERVICE

| ACAD REFERENCE NO. 342 ENG MASTER |                  |  |  |  |
|-----------------------------------|------------------|--|--|--|
| DRAWN: J.LEE                      | DATE: OCT. 06/09 |  |  |  |
| CHECKED:                          | DATE:            |  |  |  |
| SCALE: NTS                        | SHEET 1 OF 3     |  |  |  |
| DRAWING NUMBER                    | ISSUE            |  |  |  |