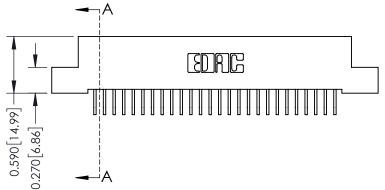

342 Assembly

THIS IS A C.A.D. GENERATED DRAWING DO NOT MAKE MANUAL REVISIONS TO MASTER. ISSUE NUMBER

ORIGINAL

1

| 342 / 392 Series Card Edge Connector<br>Contact Bend Detail |                                                                                                                                   | ACAD REFERENCE NO. 342 ENG MASTER |             |                  |        |
|-------------------------------------------------------------|-----------------------------------------------------------------------------------------------------------------------------------|-----------------------------------|-------------|------------------|--------|
|                                                             |                                                                                                                                   | DRAWN:                            | J.LEE       | DATE: OCT. 06/09 |        |
|                                                             |                                                                                                                                   | CHECKED:                          |             | DATE:            |        |
| EDAC INC                                                    | ARE THE PROPERTY OF EDAC INC.,AND SHALL NOT BE REPRODUCED,OR COPIED OR USED AS THE BASIS FOR THE MANUFACTURE OR SALE OF APPARATUS | SCALE:                            | NTS         | SHEET :          | 2 OF 3 |
| TORONTO, ONTARIO                                            |                                                                                                                                   | DRAWING                           | NUMBER      |                  | ISSUE  |
| YOUR CONNECTION TO QUALITY & SERVICE                        |                                                                                                                                   | 3                                 | 42 Assembly |                  | 1      |