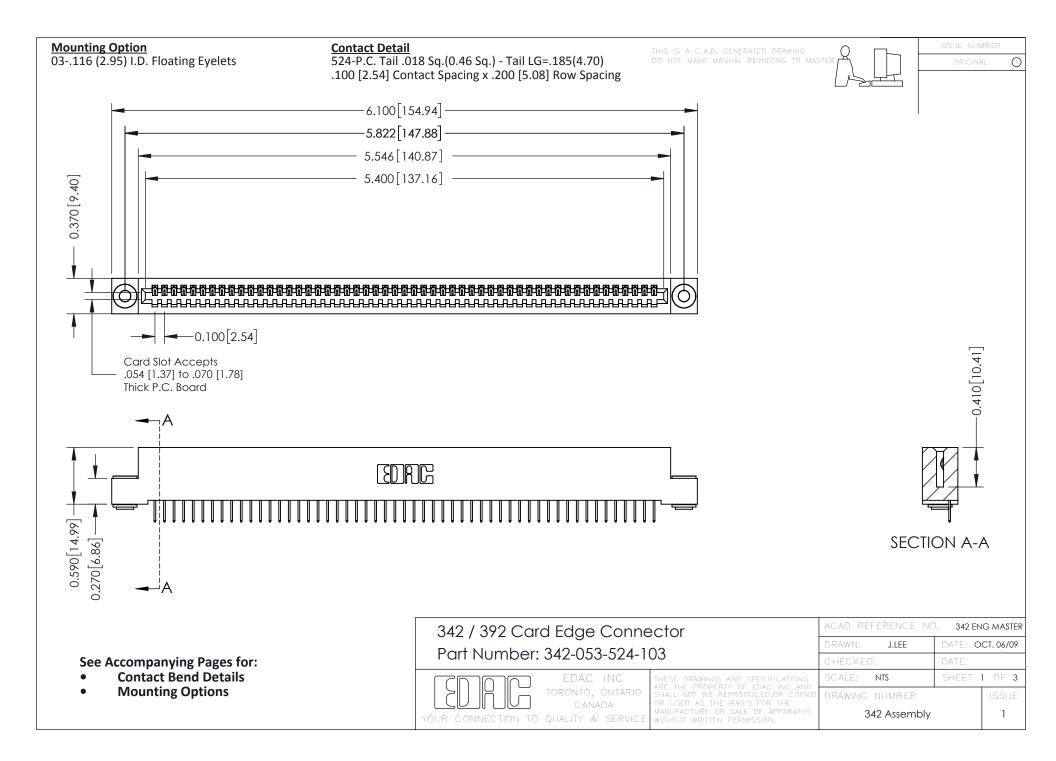

THIS IS A C.A.D. GENERATED DRAWING DO NOT MAKE MANUAL REVISIONS TO MASTER. ISSUE NUMBER

ORIGINAL

1



| 342 / 392 Series Card Edge Connector<br>Contact Bend Detail |                                                                                                                                                                                                  | ACAD REFERENCE NO. 342 ENG MASTER |             |                  |        |
|-------------------------------------------------------------|--------------------------------------------------------------------------------------------------------------------------------------------------------------------------------------------------|-----------------------------------|-------------|------------------|--------|
|