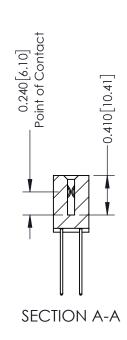

## **Contact Detail**

542-Wire Wrap .025 Sq.(0.64 Sq.) - Tail LG=.655(16.64) .100 [2.54] Contact Spacing x .200 [5.08] Row Spacing

1

342 ENG MASTER DATE: OCT. 06/09 J.LEE NTS SHEET 1 OF 3

342 Assembly

THIS IS A C.A.D. GENERATED DRAWING DO NOT MAKE MANUAL REVISIONS TO MASTER. ISSUE NUMBER

ORIGINAL

1

| 342 / 392 Series Card Edge Connector<br>Contact Bend Detail |                                                                                                                                   | ACAD REFERENCE NO. 342 ENG MASTER |             |          |          |
|-------------------------------------------------------------|-----------------------------------------------------------------------------------------------------------------------------------|-----------------------------------|-------------|----------|----------|
|                                                             |                                                                                                                                   | DRAWN:                            | J.LEE       | DATE: OC | T. 06/09 |
|                                                             |                                                                                                                                   | CHECKED                           | ):          | DATE:    |          |
| EDAC INC                                                    | ARE THE PROPERTY OF EDAC INC.,AND SHALL NOT BE REPRODUCED,OR COPIED OR USED AS THE BASIS FOR THE MANUFACTURE OR SALE OF APPARATUS | SCALE:                            | NTS         | SHEET :  | 2 OF 3   |
| TORONTO, ONTARIO                                            |                                                                                                                                   | DRAWING                           | NUMBER      |          | ISSUE    |
| YOUR CONNECTION TO QUALITY & SERVICE                        |                                                                                                                                   | 3                                 | 42 Assembly |          | 1        |