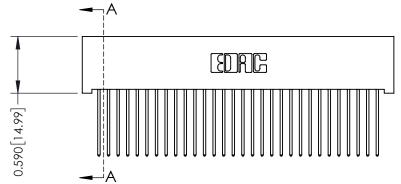

342 ENG MASTER DATE: OCT. 06/09 J.LEE NTS SHEET 1 OF 3

342 Assembly

THIS IS A C.A.D. GENERATED DRAWING DO NOT MAKE MANUAL REVISIONS TO MASTER. ISSUE NUMBER

ORIGINAL

1

| 342 / 392 Series Card Edge Connector<br>Contact Bend Detail |                                                                                                                                   | ACAD REFERENCE NO. 342 ENG MASTER |             |          |          |
|-------------------------------------------------------------|-----------------------------------------------------------------------------------------------------------------------------------|-----------------------------------|-------------|----------|----------|
|                                                             |                                                                                                                                   | DRAWN:                            | J.LEE       | DATE: OC | T. 06/09 |
|                                                             |                                                                                                                                   | CHECKED                           | ):          | DATE:    |          |
| EDAC INC                                                    | ARE THE PROPERTY OF EDAC INC.,AND SHALL NOT BE REPRODUCED,OR COPIED OR USED AS THE BASIS FOR THE MANUFACTURE OR SALE OF APPARATUS | SCALE:                            | NTS         | SHEET :  | 2 OF 3   |
| TORONTO, ONTARIO                                            |                                                                                                                                   | DRAWING                           | NUMBER      |          | ISSUE    |
| YOUR CONNECTION TO QUALITY & SERVICE                        |                                                                                                                                   | 3                                 | 42 Assembly |          | 1        |