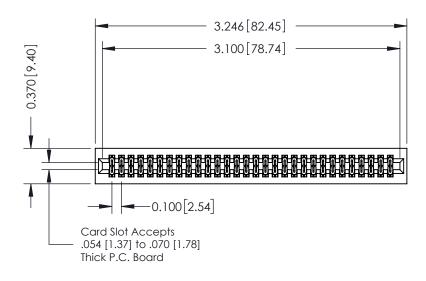

## **See Accompanying Pages for:**

- **Contact Bend Details**
- **Mounting Options**

| 342 / 392 Card Edge Connector |
|-------------------------------|
| Part Number: 342-060-542-201  |

YOUR CONNECTION TO QUALITY & SERVICE

342 ENG MASTER DATE: OCT. 06/09 J.LEE NTS SHEET 1 OF 3

342 Assembly

THIS IS A C.A.D. GENERATED DRAWING DO NOT MAKE MANUAL REVISIONS TO MASTER. ISSUE NUMBER

ORIGINAL

1

| 342 / 392 Series Card Edge Connector<br>Contact Bend Detail |                                                                                                                                   | ACAD REFERENCE NO. 342 ENG MASTER |             |          |          |
|-------------------------------------------------------------|-----------------------------------------------------------------------------------------------------------------------------------|-----------------------------------|-------------|----------|----------|
|                                                             |                                                                                                                                   | DRAWN:                            | J.LEE       | DATE: OC | T. 06/09 |
|                                                             |                                                                                                                                   | CHECKED                           | ):          | DATE:    |          |
| EDAC INC                                                    | ARE THE PROPERTY OF EDAC INC.,AND SHALL NOT BE REPRODUCED,OR COPIED OR USED AS THE BASIS FOR THE MANUFACTURE OR SALE OF APPARATUS | SCALE:                            | NTS         | SHEET :  | 2 OF 3   |
| TORONTO, ONTARIO                                            |                                                                                                                                   | DRAWING                           | NUMBER      |          | ISSUE    |
| YOUR CONNECTION TO QUALITY & SERVICE                        |                                                                                                                                   | 3                                 | 42 Assembly |          | 1        |