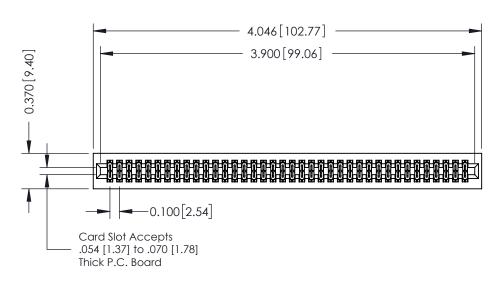

## **See Accompanying Pages for:**

- **Contact Bend Details**
- **Mounting Options**

342 / 392 Card Edge Connector Part Number: 342-076-500-201

YOUR CONNECTION TO QUALITY & SERVICE

342 ENG MASTER J.LEE DATE: OCT. 06/09 SHEET 1 OF 3