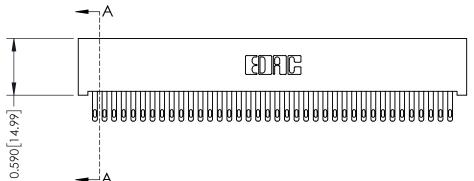

## **See Accompanying Pages for:**

- **Contact Bend Details**
- **Mounting Options**

342 / 392 Card Edge Connector Part Number: 342-076-500-201

YOUR CONNECTION TO QUALITY & SERVICE

342 ENG MASTER J.LEE DATE: OCT. 06/09 SHEET 1 OF 3