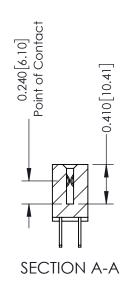

**Mounting Option** 01-No Mounting Lugs **Contact Detail** 

500-Wire Hole .050x.025(1.27x0.64) - Tail LG=.270(6.86) .100 [2.54] Contact Spacing x .200 [5.08] Row Spacing