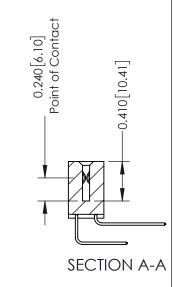

342 Assembly

THIS IS A C.A.D. GENERATED DRAWING DO NOT MAKE MANUAL REVISIONS TO MASTER. ISSUE NUMBER

ORIGINAL

1

| 342 / 392 Series Card Edge Connector<br>Contact Bend Detail |                                                                                                                                                                                                  | ACAD REFERENCE NO. 342 ENG MASTER |             |                  |        |
|-------------------------------------------------------------|--------------------------------------------------------------------------------------------------------------------------------------------------------------------------------------------------|-----------------------------------|-------------|------------------|--------|
|                                                             |                                                                                                                                                                                                  | DRAWN:                            | J.LEE       | DATE: OCT. 06/09 |        |
|                                                             |                                                                                                                                                                                                  | CHECKED:                          |             | DATE:            |        |
| TORONTO, ONTARIO                                            | THESE DRAWINGS AND SPECIFICATIONS ARE THE PROPERTY OF EDAC INC. AND SHALL NOT BE REPRODUCED, OR COPIED OR USED AS THE BASIS FOR THE MANUFACTURE OR SALE OF APPARATUS WITHOUT WRITTEN PERMISSION. | SCALE:                            | NTS         | SHEET :          | 2 OF 3 |
|                                                             |                                                                                                                                                                                                  | DRAWING                           | NUMBER      |                  | ISSUE  |
| YOUR CONNECTION TO QUALITY & SERVICE                        |                                                                                                                                                                                                  | 3                                 | 42 Assembly |                  | 1      |