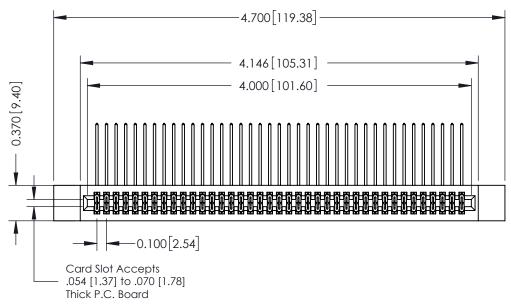

## **See Accompanying Pages for:**

- **Contact Bend Details**
- **Mounting Options**

342 / 392 Card Edge Connector Part Number: 342-078-558-212

YOUR CONNECTION TO QUALITY & SERVICE

342 ENG MASTER J.LEE DATE: OCT. 06/09 SHEET 1 OF 3