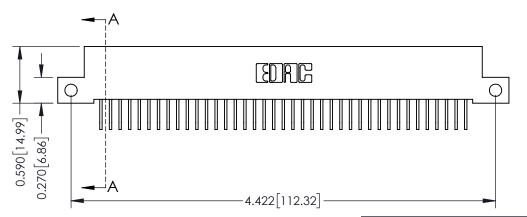

THIS IS A C.A.D. GENERATED DRAWING DO NOT MAKE MANUAL REVISIONS TO MASTER

ISSUE NUMBER

ORIGINAL

1

| 342 / 392 Card Edge Connector<br>Mounting Options |                                                                                                                                                                                               | ACAD REFERENCE NO. 342 ENG MASTER |                         |        |  |  |
|---------------------------------------------------|-----------------------------------------------------------------------------------------------------------------------------------------------------------------------------------------------|-----------------------------------|-------------------------|--------|--|--|
|                                                   |                                                                                                                                                                                               | DRAWN: J.LEE                      | DATE: <b>OCT. 06/09</b> |        |  |  |
|                                                   |                                                                                                                                                                                               | CHECKED:                          | DATE:                   |        |  |  |
| TORONTO, ONTARIO                                  | THESE DRAWINGS AND SPECIFICATIONS ARE THE PROPERTY OF EDAC INCAND SHALL NOT BE REPRODUCED,OR COPIED OR USED AS THE BASIS FOR THE MANUFACTURE OR SALE OF APPARATUS WITHOUT WRITTEN PERMISSION. | SCALE: NTS                        | SHEET :                 | 3 OF 3 |  |  |
|                                                   |                                                                                                                                                                                               | DRAWING NUMBER                    | •                       | ISSUE  |  |  |
| YOUR CONNECTION TO QUALITY & SERVICE              |                                                                                                                                                                                               | 342 Assembly                      |                         | 1      |  |  |