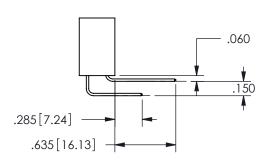

.160 4.06 .330[8.38] POINT OF CARD SLOT CONTACT .370 9.4

ISSUE NUMBER ORIGINAL

1

**Contact Code 558** 

Contact Code 559

**Contact Code 560** 

INSULATOR MATERIAL: THERMOPLASTIC POLYESTER, UL 94V-0 DAP MATERIAL AVAILABLE UPON REQUEST

CONTACT MATERIAL; COPPER ALLOY CONTACT PLATING: GOLD ON THE MATING AREA, TIN PLATING ON THE CONTACT TAILS, NICKEL UNDERPLATE