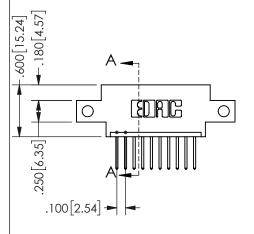

## SECTION A-A

345/395 SERIES CARD EDGE CONNECTOR PART NUMBER: 345-010-523-612

**EDAC INC** TORONTO, ONTARIO CANADA

THESE DRAWINGS AND SPECIFICATIONS ARE THE PROPERTY OF EDAC INC.,AND SHALL NOT BE REPRODUCED, OR COPIED OR USED AS THE BASIS FOR THE MANUFACTURE OR SALE OF APPARATUS WITHOUT WRITTEN PERMISSION.

ISSUE NUMBER ORIGINAL

1

**Contact Code 558** 

Contact Code 559

**Contact Code 560** 

INSULATOR MATERIAL: THERMOPLASTIC POLYESTER, UL 94V-0 DAP MATERIAL AVAILABLE UPON REQUEST

CONTACT MATERIAL; COPPER ALLOY CONTACT PLATING: GOLD ON THE MATING AREA, TIN PLATING ON THE CONTACT TAILS, NICKEL UNDERPLATE