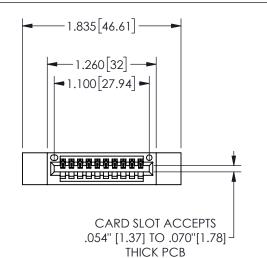

THIS IS A C.A.D. GENERATED DRAWING DO NOT MAKE MANUAL REVISIONS TO MASTER.

ISSUE NUMBER

ORIGINAL

1

<u>Contact Dimensions:</u>
523-P.C. Tail .025 Sq.(0.64 Sq.) - Tail LG=.390(9.91)
.100 (2.54) Contact Spacing x .200 (5.08) Row Spacing

.160 4.06 .330[8.38] POINT OF CARD SLOT CONTACT .370 9.4

## SECTION A-A

345/395 SERIES CARD EDGE CONNECTOR PART NUMBER: 345-010-523-612

**EDAC INC** TORONTO, ONTARIO CANADA

THESE DRAWINGS AND SPECIFICATIONS ARE THE PROPERTY OF EDAC INC.,AND SHALL NOT BE REPRODUCED, OR COPIED OR USED AS THE BASIS FOR THE MANUFACTURE OR SALE OF APPARATUS WITHOUT WRITTEN PERMISSION.