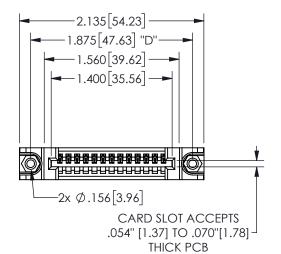

345/395 SERIES CARD EDGE CONNECTOR PART NUMBER: 345-013-544-488

YOUR CONNECTION TO QUALITY & SERVICE

**EDAC INC** TORONTO, ONTARIO CANADA

THESE DRAWINGS AND SPECIFICATIONS ARE THE PROPERTY OF EDAC INC.,AND SHALL NOT BE REPRODUCED, OR COPIED OR USED AS THE BASIS FOR THE MANUFACTURE OR SALE OF APPARATUS WITHOUT WRITTEN PERMISSION.