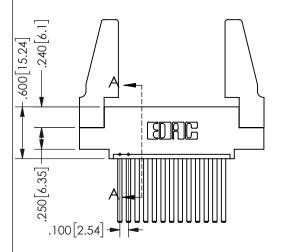

THIS IS A C.A.D. GENERATED DRAWING DO NOT MAKE MANUAL REVISIONS TO MASTER.

ISSUE NUMBER

ORIGINAL

1

<u>Contact Dimensions:</u> 544-Wire Wrap .050x.025(1.27x0.64) - Tail LG=.750(19.05) .100 (2.54) Contact Spacing x .200 (5.08) Row Spacing

345/395 SERIES CARD EDGE CONNECTOR PART NUMBER: 345-013-544-488

YOUR CONNECTION TO QUALITY & SERVICE

**EDAC INC** TORONTO, ONTARIO CANADA

THESE DRAWINGS AND SPECIFICATIONS ARE THE PROPERTY OF EDAC INC.,AND SHALL NOT BE REPRODUCED, OR COPIED OR USED AS THE BASIS FOR THE MANUFACTURE OR SALE OF APPARATUS WITHOUT WRITTEN PERMISSION.