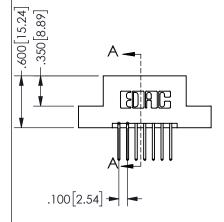

## SECTION A-A

345/395 SERIES CARD EDGE CONNECTOR PART NUMBER: 345-014-523-207

**EDAC INC** TORONTO, ONTARIO CANADA

THESE DRAWINGS AND SPECIFICATIONS ARE THE PROPERTY OF EDAC INC.,AND SHALL NOT BE REPRODUCED, OR COPIED OR USED AS THE BASIS FOR THE MANUFACTURE OR SALE OF APPARATUS WITHOUT WRITTEN PERMISSION.

| 020110117171        |         |           |  |
|---------------------|---------|-----------|--|
| ACAD REFERENCE NO.  | 345-ENC | G-MASTER  |  |
| DRAWN: R.STA.MONICA | DATE:MA | Y.16/2017 |  |
| CHECKED:            | DATE:   |           |  |
| SCALE: NTS          | SHEET   | OF 2      |  |
| DRAWING NUMBER      |         | ISSUE     |  |
| 345-ENG-MASTER      |         | 1         |  |
|                     |         |           |  |