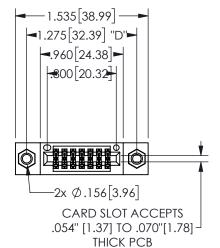

## SECTION A-A

345/395 SERIES CARD EDGE CONNECTOR PART NUMBER: 345-014-523-207

**EDAC INC** TORONTO, ONTARIO CANADA

THESE DRAWINGS AND SPECIFICATIONS ARE THE PROPERTY OF EDAC INC.,AND SHALL NOT BE REPRODUCED, OR COPIED OR USED AS THE BASIS FOR THE MANUFACTURE OR SALE OF APPARATUS WITHOUT WRITTEN PERMISSION.

| 020110117171        |         |           |  |
|---------------------|---------|-----------|--|
| ACAD REFERENCE NO.  | 345-ENC | G-MASTER  |  |
| DRAWN: R.STA.MONICA | DATE:MA | Y.16/2017 |  |
| CHECKED:            | DATE:   |           |  |
| SCALE: NTS          | SHEET   | OF 2      |  |
| DRAWING NUMBER      |         | ISSUE     |  |
| 345-ENG-MASTER      |         | 1         |  |
|                     |         |           |  |