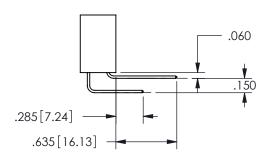

THIS IS A C.A.D. GENERATED DRAWING DO NOT MAKE MANUAL REVISIONS TO MASTER.

ISSUE NUMBER

ORIGINAL

1

**Contact Dimensions:** 523-P.C. Tail .025 Sq.(0.64 Sq.) - Tail LG=.390(9.91) .100 (2.54) Contact Spacing x .200 (5.08) Row Spacing

.160 4.06 .330[8.38] POINT OF CARD SLOT CONTACT .370 9.4 .150 [3.81]