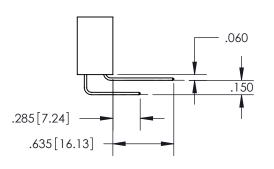

## Contact Code 559

**Contact Code 560** 

- INSULATOR MATERIAL: THERMOPLASTIC POLYESTER, UL 94V-0
- DAP MATERIAL AVAILABLE UPON REQUEST
- CONTACT MATERIAL; COPPER ALLOY

CONTACT PLATING: GOLD ON THE MATING AREA, TIN PLATING ON THE CONTACT TAILS, NICKEL UNDERPLATE

\*FOR ALL OTHER SPECIFICATIONS REFER TO SHEET 3\*

## 345/395 SERIES CARD EDGE CONNECTOR CONTACT CODE 555,556,558,559,560 DIMENSIONS

YOUR CONNECTION TO QUALITY & SERVICE

**EDAC INC** TORONTO, ONTARIO CANADA

THESE DRAWINGS AND SPECIFICATIONS ARE THE PROPERTY OF EDAC INC.,AND SHALL NOT BE REPRODUCED, OR COPIED OR USED AS THE BASIS FOR THE MANUFACTURE OR SALE OF APPARATUS WITHOUT WRITTEN PERMISSION.

| ACAD REFERENCE NO.  | 345-ENG-MASTER   |
|---------------------|------------------|
| DRAWN: R.STA.MONICA | DATE:MAY.16/2017 |
| CHECKED:            | DATE:            |
| SCALE: 1:1          | SHEET 2 OF 2     |
| DRAWING NUMBER      | ISSUE            |
| 345-ENG-MASTER      | 1                |