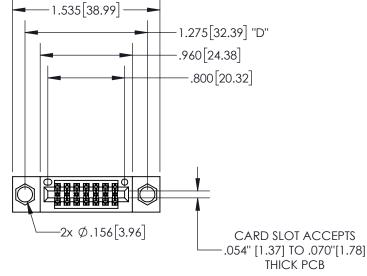

INSULATOR MATERIAL: THERMOPLASTIC PBT, UL 94V-0 CONTACT MATERIAL; COPPER TIN ALLOY CONTACT PLATING: GOLD ON THE MATING AREA, TIN PLATING ON THE CONTACT TAILS, NICKEL UNDERPLATE

345/395 SERIES CARD EDGE CONNECTOR PART NUMBER: 345-014-541-204

YOUR CONNECTION TO QUALITY & SERVICE

**EDAC INC** TORONTO, ONTARIO CANADA

THESE DRAWINGS AND SPECIFICATIONS ARE THE PROPERTY OF EDAC INC.,AND SHALL NOT BE REPRODUCED, OR COPIED OR USED AS THE BASIS FOR THE MANUFACTURE OR SALE OF APPARATUS WITHOUT WRITTEN PERMISSION.

ACAD REFERENCE NO. 345-ENG-MASTER DRAWN: R.STA.MONICA DATE:MAY.16/2017 CHECKED: DATE: SCALE: 1:1 SHEET 1 OF 2 DRAWING NUMBER **ISSUE** 345-ENG-MASTER

ISSUE NUMBER ORIGINAL

1

**Contact Code 558** 