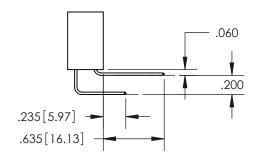

## Contact Code 559

**Contact Code 560** 

- INSULATOR MATERIAL: THERMOPLASTIC POLYESTER, UL 94V-0
- DAP MATERIAL AVAILABLE UPON REQUEST
- CONTACT MATERIAL; COPPER ALLOY

CONTACT PLATING: GOLD ON THE MATING AREA, TIN PLATING ON THE CONTACT TAILS, NICKEL UNDERPLATE

\*FOR ALL OTHER SPECIFICATIONS REFER TO SHEET 3\*

## 345/395 SERIES CARD EDGE CONNECTOR CONTACT CODE 555,556,558,559,560 DIMENSIONS

YOUR CONNECTION TO QUALITY & SERVICE

**EDAC INC** TORONTO, ONTARIO CANADA

THESE DRAWINGS AND SPECIFICATIONS ARE THE PROPERTY OF EDAC INC.,AND SHALL NOT BE REPRODUCED, OR COPIED OR USED AS THE BASIS FOR THE MANUFACTURE OR SALE OF APPARATUS WITHOUT WRITTEN PERMISSION.

| ACAD REFERENCE NO.  | 345-ENG-MASTER   |
|---------------------|------------------|
| DRAWN: R.STA.MONICA | DATE:MAY.16/2017 |
| CHECKED:            | DATE:            |
| SCALE: 1:1          | SHEET 2 OF 2     |
| DRAWING NUMBER      | ISSUE            |
| 345-ENG-MASTER      | 1                |