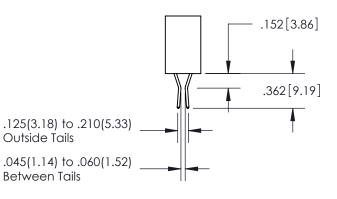

## Contact Code 559

**Contact Code 560** 

- INSULATOR MATERIAL: THERMOPLASTIC POLYESTER, UL 94V-0
- DAP MATERIAL AVAILABLE UPON REQUEST
- CONTACT MATERIAL; COPPER ALLOY

CONTACT PLATING: GOLD ON THE MATING AREA, TIN PLATING ON THE CONTACT TAILS, NICKEL UNDERPLATE

\*FOR ALL OTHER SPECIFICATIONS REFER TO SHEET 3\*