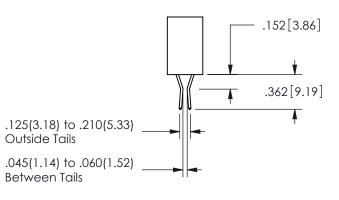

## <u>Contact Dimensions:</u> 560-Extender Board Bend (Code 523 Contacts) See Sheet 2 for Contact Code 555, 556, 558, 559, 560 **Dimensions**

.160 4.06 .330[8.38] POINT OF CARD SLOT CONTACT .370 9.4

ISSUE NUMBER ORIGINAL

1

**Contact Code 558** 

Contact Code 559

**Contact Code 560** 

- INSULATOR MATERIAL: THERMOPLASTIC POLYESTER, UL 94V-0 DAP MATERIAL AVAILABLE UPON REQUEST
- CONTACT MATERIAL; COPPER ALLOY

CONTACT PLATING: GOLD ON THE MATING AREA, TIN PLATING ON THE CONTACT TAILS, NICKEL UNDERPLATE

## 345/395 SERIES CARD EDGE CONNECTOR CONTACT CODE 555,556,558,559,560 DIMENSIONS

YOUR CONNECTION TO QUALITY & SERVICE

**EDAC INC** TORONTO, ONTARIO CANADA

THESE DRAWINGS AND SPECIFICATIONS ARE THE PROPERTY OF EDAC INC.,AND SHALL NOT BE REPRODUCED, OR COPIED OR USED AS THE BASIS FOR THE MANUFACTURE OR SALE OF APPARATUS WITHOUT WRITTEN PERMISSION.

| ACAD REFERENCE NO.  | 345-ENG-MASTER   |
|---------------------|------------------|
| DRAWN: R.STA.MONICA | DATE:MAY.16/2017 |
| CHECKED:            | DATE:            |
| SCALE: 1:1          | SHEET 2 OF 2     |
| DRAWING NUMBER      | ISSUE            |
| 345-ENG-MASTER      | 1                |