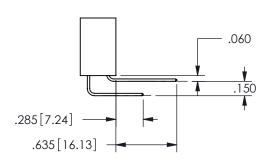

ISSUE NUMBER ORIGINAL

1

**Contact Code 558** 

Contact Code 559

**Contact Code 560** 

- INSULATOR MATERIAL: THERMOPLASTIC POLYESTER, UL 94V-0 DAP MATERIAL AVAILABLE UPON REQUEST
- CONTACT MATERIAL; COPPER ALLOY

CONTACT PLATING: GOLD ON THE MATING AREA, TIN PLATING ON THE CONTACT TAILS, NICKEL UNDERPLATE

## 345/395 SERIES CARD EDGE CONNECTOR CONTACT CODE 555,556,558,559,560 DIMENSIONS

YOUR CONNECTION TO QUALITY & SERVICE

**EDAC INC** TORONTO, ONTARIO CANADA

THESE DRAWINGS AND SPECIFICATIONS ARE THE PROPERTY OF EDAC INC.,AND SHALL NOT BE REPRODUCED, OR COPIED OR USED AS THE BASIS FOR THE MANUFACTURE OR SALE OF APPARATUS WITHOUT WRITTEN PERMISSION.

| ACAD REFERENCE NO.  | 345-ENG-MASTER   |
|---------------------|------------------|
| DRAWN: R.STA.MONICA | DATE:MAY.16/2017 |
| CHECKED:            | DATE:            |
| SCALE: 1:1          | SHEET 2 OF 2     |
| DRAWING NUMBER      | ISSUE            |
| 345-ENG-MASTER      | 1                |