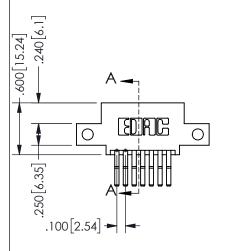

## SECTION A-A

345/395 SERIES CARD EDGE CONNECTOR PART NUMBER: 345-014-560-512

**EDAC INC** TORONTO, ONTARIO CANADA

THESE DRAWINGS AND SPECIFICATIONS ARE THE PROPERTY OF EDAC INC.,AND SHALL NOT BE REPRODUCED, OR COPIED OR USED AS THE BASIS FOR THE MANUFACTURE OR SALE OF APPARATUS WITHOUT WRITTEN PERMISSION.

| ACAD REFERENCE NO.  | 345-ENG-MAS  | STER  |  |
|---------------------|--------------|-------|--|
| DRAWN: R.STA.MONICA | DATEMAY.16/2 | 2017  |  |
| CHECKED:            | DATE:        |       |  |
| SCALE: NTS          | SHEET 1 OF   | 2     |  |
| DRAWING NUMBER      | ISSI         | ISSUE |  |
| 345-ENG-MASTER      |              | 1     |  |
|                     |              |       |  |