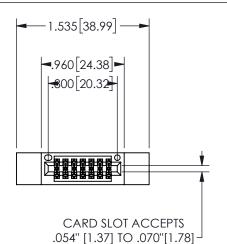

## SECTION A-A

345/395 SERIES CARD EDGE CONNECTOR PART NUMBER: 345-014-560-512

**EDAC INC** TORONTO, ONTARIO CANADA

THESE DRAWINGS AND SPECIFICATIONS ARE THE PROPERTY OF EDAC INC.,AND SHALL NOT BE REPRODUCED, OR COPIED OR USED AS THE BASIS FOR THE MANUFACTURE OR SALE OF APPARATUS WITHOUT WRITTEN PERMISSION.

| ACAD REFERENCE NO.  | 345-ENG-MAS  | STER  |  |
|---------------------|--------------|-------|--|
| DRAWN: R.STA.MONICA | DATEMAY.16/2 | 2017  |  |
| CHECKED:            | DATE:        |       |  |
| SCALE: NTS          | SHEET 1 OF   | 2     |  |
| DRAWING NUMBER      | ISSI         | ISSUE |  |
| 345-ENG-MASTER      |              | 1     |  |
|                     |              |       |  |