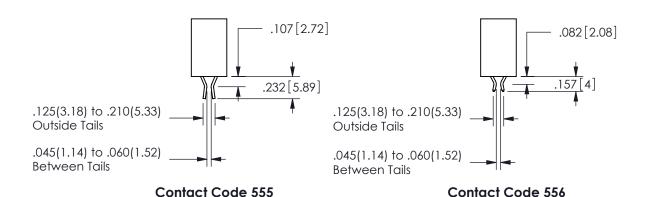

## 345/395 SERIES CARD EDGE CONNECTOR CONTACT CODE 555,556,558,559,560 DIMENSIONS

YOUR CONNECTION TO QUALITY & SERVICE

**EDAC INC** TORONTO, ONTARIO CANADA

THESE DRAWINGS AND SPECIFICATIONS ARE THE PROPERTY OF EDAC INC.,AND SHALL NOT BE REPRODUCED, OR COPIED OR USED AS THE BASIS FOR THE MANUFACTURE OR SALE OF APPARATUS WITHOUT WRITTEN PERMISSION.

.160 4.06 .330[8.38] POINT OF CARD SLOT CONTACT .370 9.4

SECTION A-A

ISSUE NUMBER ORIGINAL

1

**Contact Code 558** 

Contact Code 559

**Contact Code 560** 

INSULATOR MATERIAL: THERMOPLASTIC POLYESTER, UL 94V-0 DAP MATERIAL AVAILABLE UPON REQUEST