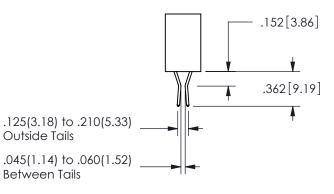

THIS IS A C.A.D. GENERATED DRAWING DO NOT MAKE MANUAL REVISIONS TO MASTER.

ISSUE NUMBER

ORIGINAL

1

<u>Contact Dimensions:</u>
540-Wire Wrap .025 Sq.(0.64 Sq.) - Tail LG=.560(14.22)
.100 (2.54) Contact Spacing x .200 (5.08) Row Spacing

.160 4.06 .330[8.38] POINT OF CARD SLOT CONTACT .370 9.4

SECTION A-A

ISSUE NUMBER ORIGINAL

1

**Contact Code 558** 

Contact Code 559

**Contact Code 560** 

INSULATOR MATERIAL: THERMOPLASTIC POLYESTER, UL 94V-0 DAP MATERIAL AVAILABLE UPON REQUEST