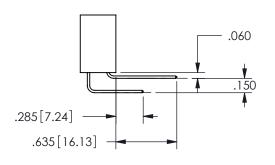

.160 4.06 .330[8.38] POINT OF CARD SLOT CONTACT .370 9.4

SECTION A-A

ISSUE NUMBER ORIGINAL

1

**Contact Code 558** 

Contact Code 559

**Contact Code 560** 

INSULATOR MATERIAL: THERMOPLASTIC POLYESTER, UL 94V-0 DAP MATERIAL AVAILABLE UPON REQUEST

## 345/395 SERIES CARD EDGE CONNECTOR CONTACT CODE 555,556,558,559,560 DIMENSIONS

YOUR CONNECTION TO QUALITY & SERVICE

**EDAC INC** TORONTO, ONTARIO CANADA

THESE DRAWINGS AND SPECIFICATIONS ARE THE PROPERTY OF EDAC INC.,AND SHALL NOT BE REPRODUCED, OR COPIED OR USED AS THE BASIS FOR THE MANUFACTURE OR SALE OF APPARATUS WITHOUT WRITTEN PERMISSION.