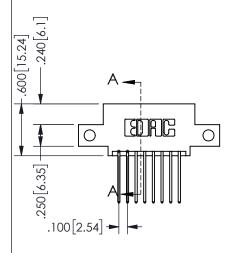

THIS IS A C.A.D. GENERATED DRAWING DO NOT MAKE MANUAL REVISIONS TO MASTER.

ISSUE NUMBER

ORIGINAL

1

<u>Contact Dimensions:</u>
540-Wire Wrap .025 Sq.(0.64 Sq.) - Tail LG=.560(14.22)
.100 (2.54) Contact Spacing x .200 (5.08) Row Spacing

345/395 SERIES CARD EDGE CONNECTOR PART NUMBER: 345-016-540-512

YOUR CONNECTION TO QUALITY & SERVICE

**EDAC INC** TORONTO, ONTARIO CANADA

THESE DRAWINGS AND SPECIFICATIONS ARE THE PROPERTY OF EDAC INC.,AND SHALL NOT BE REPRODUCED, OR COPIED OR USED AS THE BASIS FOR THE MANUFACTURE OR SALE OF APPARATUS WITHOUT WRITTEN PERMISSION.