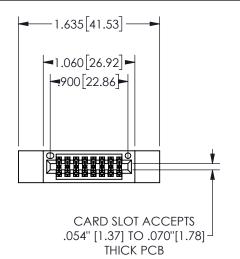

345/395 SERIES CARD EDGE CONNECTOR PART NUMBER: 345-016-540-512

YOUR CONNECTION TO QUALITY & SERVICE

**EDAC INC** TORONTO, ONTARIO CANADA

THESE DRAWINGS AND SPECIFICATIONS ARE THE PROPERTY OF EDAC INC.,AND SHALL NOT BE REPRODUCED, OR COPIED OR USED AS THE BASIS FOR THE MANUFACTURE OR SALE OF APPARATUS WITHOUT WRITTEN PERMISSION.

| ACAD REFERENCE NO.  |        | 345-ENG-MASTER   |       |
|---------------------|--------|------------------|-------|
| DRAWN: R.STA.MONICA |        | DATE:MAY.16/2017 |       |
| CHECKED:            |        | DATE:            |       |
| SCALE:              | NTS    | SHEET            | OF 2  |
| DRAWING             | NUMBER |                  | ISSUE |
| 345-ENG-MASTER      |        |                  | 1     |