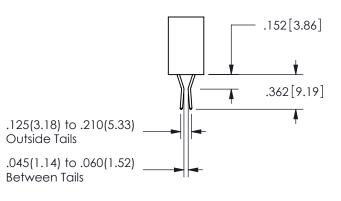

SECTION A\_A

.330[8.38] .160[4.06] POINT OF CONTACT

ORIGINAL 1

ISSUE NUMBER

**Contact Code 558** 

Contact Code 559

**Contact Code 560** 

- INSULATOR MATERIAL: THERMOPLASTIC POLYESTER, UL 94V-0 DAP MATERIAL AVAILABLE UPON REQUEST
- CONTACT MATERIAL; COPPER ALLOY

CONTACT PLATING: GOLD ON THE MATING AREA, TIN PLATING ON THE CONTACT TAILS, NICKEL UNDERPLATE

345/395 SERIES CARD EDGE CONNECTOR CONTACT CODE 555,556,558,559,560 DIMENSIONS

YOUR CONNECTION TO QUALITY & SERVICE