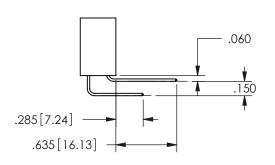

SECTION A\_A

.330[8.38] .160[4.06] POINT OF CONTACT

ORIGINAL 1

ISSUE NUMBER

**Contact Code 558** 

Contact Code 559

**Contact Code 560** 

- INSULATOR MATERIAL: THERMOPLASTIC POLYESTER, UL 94V-0 DAP MATERIAL AVAILABLE UPON REQUEST
- CONTACT MATERIAL; COPPER ALLOY

CONTACT PLATING: GOLD ON THE MATING AREA, TIN PLATING ON THE CONTACT TAILS, NICKEL UNDERPLATE

345/395 SERIES CARD EDGE CONNECTOR CONTACT CODE 555,556,558,559,560 DIMENSIONS

YOUR CONNECTION TO QUALITY & SERVICE