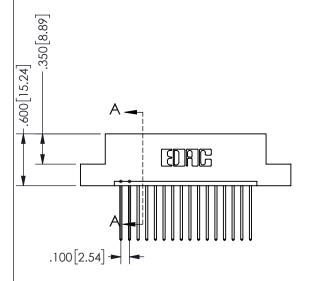

THIS IS A C.A.D. GENERATED DRAWING DO NOT MAKE MANUAL REVISIONS TO MASTER.

ISSUE NUMBER

ORIGINAL

1

Contact Dimensions: 542-Wire Wrap .025 Sq.(0.64 Sq.) - Tail LG=.645(16.38) .100 (2.54) Contact Spacing x .200 (5.08) Row Spacing 345/395 SERIES CARD EDGE CONNECTOR PART NUMBER: 345-016-542-107