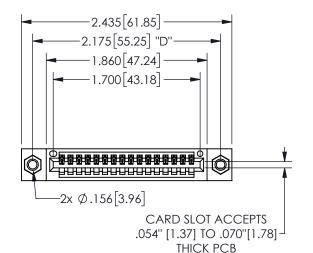

THIS IS A C.A.D. GENERATED DRAWING DO NOT MAKE MANUAL REVISIONS TO MASTER.

ISSUE NUMBER

ORIGINAL

1

Contact Dimensions: 542-Wire Wrap .025 Sq.(0.64 Sq.) - Tail LG=.645(16.38) .100 (2.54) Contact Spacing x .200 (5.08) Row Spacing 345/395 SERIES CARD EDGE CONNECTOR PART NUMBER: 345-016-542-107