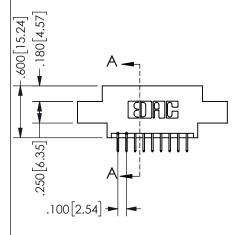

## 345/395 SERIES CARD EDGE CONNECTOR PART NUMBER: 345-018-524-807

YOUR CONNECTION TO QUALITY & SERVICE

**EDAC INC** TORONTO, ONTARIO CANADA

THESE DRAWINGS AND SPECIFICATIONS ARE THE PROPERTY OF EDAC INC.,AND SHALL NOT BE REPRODUCED, OR COPIED OR USED AS THE BASIS FOR THE MANUFACTURE OR SALE OF APPARATUS WITHOUT WRITTEN PERMISSION.

SECTION A-A

ISSUE NUMBER ORIGINAL

1

**Contact Code 558** 

Contact Code 559

**Contact Code 560** 

INSULATOR MATERIAL: THERMOPLASTIC POLYESTER, UL 94V-0 DAP MATERIAL AVAILABLE UPON REQUEST

CONTACT MATERIAL; COPPER ALLOY CONTACT PLATING: GOLD ON THE MATING AREA, TIN PLATING ON THE CONTACT TAILS, NICKEL UNDERPLATE