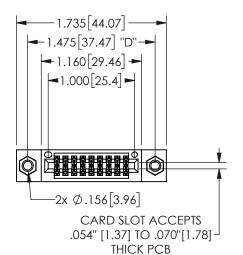

## 345/395 SERIES CARD EDGE CONNECTOR PART NUMBER: 345-018-524-807

YOUR CONNECTION TO QUALITY & SERVICE

**EDAC INC** TORONTO, ONTARIO CANADA

THESE DRAWINGS AND SPECIFICATIONS ARE THE PROPERTY OF EDAC INC.,AND SHALL NOT BE REPRODUCED, OR COPIED OR USED AS THE BASIS FOR THE MANUFACTURE OR SALE OF APPARATUS WITHOUT WRITTEN PERMISSION.

.160 4.06 .330[8.38] POINT OF CARD SLOT CONTACT .370 9.4