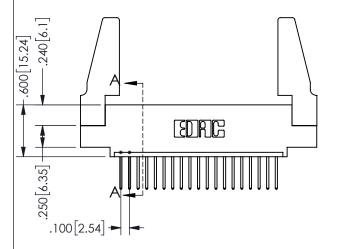

.160 4.06 .330[8.38] POINT OF CARD SLOT CONTACT .370 9.4

SECTION A-A

THESE DRAWINGS AND SPECIFICATIONS ARE THE PROPERTY OF EDAC INC.,AND SHALL NOT BE REPRODUCED,OR COPIED

MANUFACTURE OR SALE OF APPARATUS WITHOUT WRITTEN PERMISSION.

ORIGINAL 1

ISSUE NUMBER

**Contact Code 558** 

Contact Code 559

**Contact Code 560** 

INSULATOR MATERIAL: THERMOPLASTIC POLYESTER, UL 94V-0 DAP MATERIAL AVAILABLE UPON REQUEST

CONTACT MATERIAL; COPPER ALLOY CONTACT PLATING: GOLD ON THE MATING AREA, TIN PLATING ON THE CONTACT TAILS, NICKEL UNDERPLATE