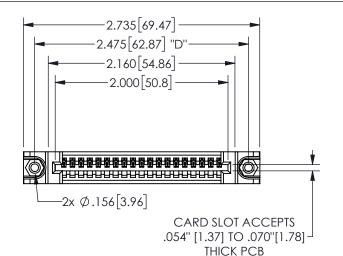

## 345/395 SERIES CARD EDGE CONNECTOR PART NUMBER: 345-019-523-488

YOUR CONNECTION TO QUALITY & SERVICE

**EDAC INC** TORONTO, ONTARIO CANADA

OR USED AS THE BASIS FOR THE

| ACAD REF            | ERENCE NO. | 345-ENG-MASTER   |       |
|---------------------|------------|------------------|-------|
| DRAWN: R.STA.MONICA |            | DATE:MAY.16/2017 |       |
| CHECKED             | ):         | DATE:            |       |
| SCALE:              | NTS        | SHEET            | OF 2  |
| DRAWING NUMBER      |            |                  | ISSUE |
| 345-ENG-MASTER      |            |                  | 1     |
|                     |            |                  |       |