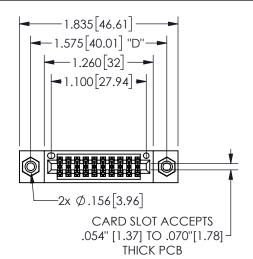

THIS IS A C.A.D. GENERATED DRAWING DO NOT MAKE MANUAL REVISIONS TO MASTER.

ISSUE NUMBER

ORIGINAL

1

<u>Contact Dimensions:</u>
520-P.C. Tail .030x.018(0.76x0.46) - Tail LG=.175(4.45)
.100 (2.54) Contact Spacing x .200 (5.08) Row Spacing

.160 4.06 .330[8.38] POINT OF CARD SLOT CONTACT .370 9.4

## 345/395 SERIES CARD EDGE CONNECTOR PART NUMBER: 345-020-520-508

YOUR CONNECTION TO QUALITY & SERVICE

**EDAC INC** TORONTO, ONTARIO CANADA

THESE DRAWINGS AND SPECIFICATIONS ARE THE PROPERTY OF EDAC INC.,AND SHALL NOT BE REPRODUCED, OR COPIED OR USED AS THE BASIS FOR THE MANUFACTURE OR SALE OF APPARATUS WITHOUT WRITTEN PERMISSION.