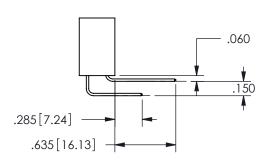

SECTION A\_A

ISSUE NUMBER ORIGINAL

1

**Contact Code 558** 

Contact Code 559

**Contact Code 560** 

INSULATOR MATERIAL: THERMOPLASTIC POLYESTER, UL 94V-0 DAP MATERIAL AVAILABLE UPON REQUEST

CONTACT MATERIAL; COPPER ALLOY CONTACT PLATING: GOLD ON THE MATING AREA, TIN PLATING ON THE CONTACT TAILS, NICKEL UNDERPLATE