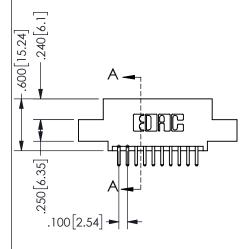

SECTION A\_A

ISSUE NUMBER ORIGINAL

1

**Contact Code 558** 

Contact Code 559

**Contact Code 560** 

INSULATOR MATERIAL: THERMOPLASTIC POLYESTER, UL 94V-0 DAP MATERIAL AVAILABLE UPON REQUEST

CONTACT MATERIAL; COPPER ALLOY CONTACT PLATING: GOLD ON THE MATING AREA, TIN PLATING ON THE CONTACT TAILS, NICKEL UNDERPLATE