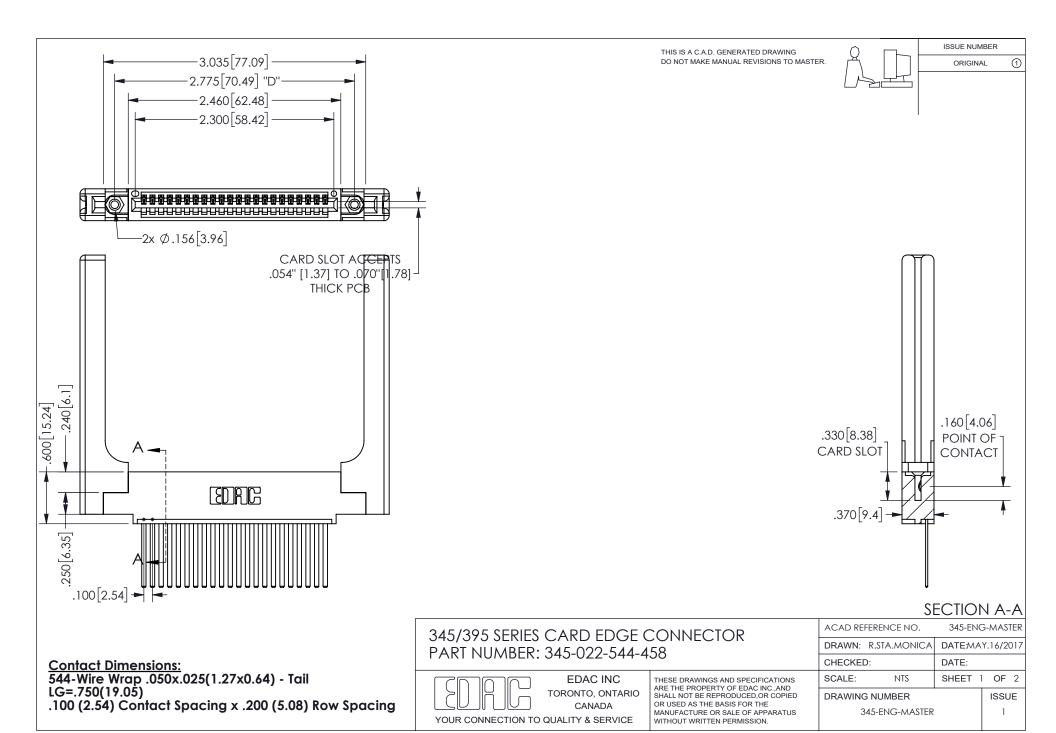

ISSUE NUMBER ORIGINAL

1

**Contact Code 558** 

Contact Code 559

Contact Code 560

INSULATOR MATERIAL: THERMOPLASTIC POLYESTER, UL 94V-0

DAP MATERIAL AVAILABLE UPON REQUEST

CONTACT MATERIAL; COPPER ALLOY

CONTACT PLATING: GOLD ON THE MATING AREA, TIN PLATING ON THE CONTACT TAILS, NICKEL UNDERPLATE

345/395 SERIES CARD EDGE CONNECTOR CONTACT CODE 555,556,558,559,560 DIMENSIONS

YOUR CONNECTION TO QUALITY & SERVICE

**EDAC INC** TORONTO, ONTARIO CANADA

THESE DRAWINGS AND SPECIFICATIONS ARE THE PROPERTY OF EDAC INC.,AND SHALL NOT BE REPRODUCED, OR COPIED OR USED AS THE BASIS FOR THE MANUFACTURE OR SALE OF APPARATUS WITHOUT WRITTEN PERMISSION.

| ACAD REFERENCE NO.  | 345-ENG-MASTER   |
|---------------------|------------------|
| DRAWN: R.STA.MONICA | DATE:MAY.16/2017 |
| CHECKED:            | DATE:            |
| SCALE: 1:1          | SHEET 2 OF 2     |
| DRAWING NUMBER      | ISSUE            |
| 345-FNG-MASTER      | 1                |