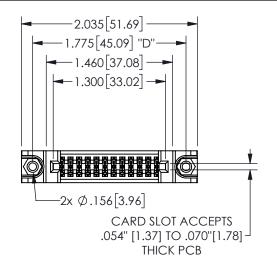

THIS IS A C.A.D. GENERATED DRAWING DO NOT MAKE MANUAL REVISIONS TO MASTER.

ISSUE NUMBER

ORIGINAL

1

Contact Dimensions: 523-P.C. Tail .025 Sq.(0.64 Sq.) - Tail LG=.390(9.91) .100 (2.54) Contact Spacing x .200 (5.08) Row Spacing .330[8.38]
CARD SLOT

.160[4.06]
POINT OF CONTACT

## 345/395 SERIES CARD EDGE CONNECTOR PART NUMBER: 345-024-523-888

EDAC INC TORONTO, ONTARIO CANADA

YOUR CONNECTION TO QUALITY & SERVICE

THESE DRAWINGS AND SPECIFICATIONS ARE THE PROPERTY OF EDAC INC.,AND SHALL NOT BE REPRODUCED,OR COPIED OR USED AS THE BASIS FOR THE MANUFACTURE OR SALE OF APPARATUS WITHOUT WRITTEN PERMISSION.