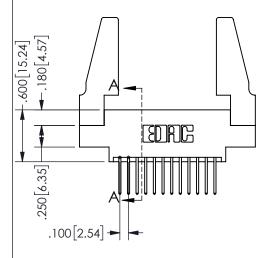

SECTION A\_A

ISSUE NUMBER ORIGINAL

1

**Contact Code 558** 

Contact Code 559

**Contact Code 560** 

INSULATOR MATERIAL: THERMOPLASTIC POLYESTER, UL 94V-0 DAP MATERIAL AVAILABLE UPON REQUEST

CONTACT MATERIAL; COPPER ALLOY CONTACT PLATING: GOLD ON THE MATING AREA, TIN PLATING ON THE CONTACT TAILS, NICKEL UNDERPLATE

## 345/395 SERIES CARD EDGE CONNECTOR CONTACT CODE 555,556,558,559,560 DIMENSIONS

YOUR CONNECTION TO QUALITY & SERVICE

**EDAC INC** TORONTO, ONTARIO CANADA

THESE DRAWINGS AND SPECIFICATIONS ARE THE PROPERTY OF EDAC INC.,AND SHALL NOT BE REPRODUCED, OR COPIED OR USED AS THE BASIS FOR THE MANUFACTURE OR SALE OF APPARATUS WITHOUT WRITTEN PERMISSION.