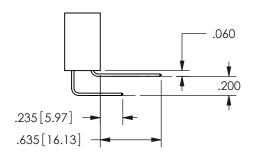

SECTION A\_A

ISSUE NUMBER ORIGINAL

1

**Contact Code 558** 

Contact Code 559

**Contact Code 560** 

INSULATOR MATERIAL: THERMOPLASTIC POLYESTER, UL 94V-0 DAP MATERIAL AVAILABLE UPON REQUEST

CONTACT MATERIAL; COPPER ALLOY CONTACT PLATING: GOLD ON THE MATING AREA, TIN PLATING ON THE CONTACT TAILS, NICKEL UNDERPLATE

## 345/395 SERIES CARD EDGE CONNECTOR CONTACT CODE 555,556,558,559,560 DIMENSIONS

YOUR CONNECTION TO QUALITY & SERVICE

**EDAC INC** TORONTO, ONTARIO CANADA

THESE DRAWINGS AND SPECIFICATIONS ARE THE PROPERTY OF EDAC INC.,AND SHALL NOT BE REPRODUCED, OR COPIED OR USED AS THE BASIS FOR THE MANUFACTURE OR SALE OF APPARATUS WITHOUT WRITTEN PERMISSION.