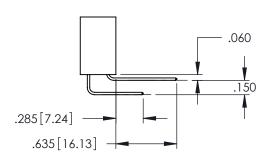

---------------------------------|
| PART NUMBER: 345-028-525-558       |

YOUR CONNECTION TO QUALITY & SERVICE

| ACAD REFERENCE NO. 345-ENG-MASTER |                  |  |  |
|-----------------------------------|------------------|--|--|
| DRAWN: R.STA.MONICA               | DATE:MAY.16/2017 |  |  |
| CHECKED:                          | DATE:            |  |  |
| SCALE: 1:1                        | SHEET 1 OF 2     |  |  |
| DRAWING NUMBER                    | ISSUE            |  |  |
| 345-ENG-MASTER                    | 1                |  |  |



.107 [2.72] .082 [2.08] .157 [4] .232 [5.89] .125(3.18) to .210(5.33) .125(3.18) to .210(5.33) Outside Tails Outside Tails .045(1.14) to .060(1.52) .045(1.14) to .060(1.52) Between Tails Between Tails **Contact Code 555 Contact Code 556** 







**Contact Code 558** 

## **Contact Code 559**

## Contact Code 560

INSULATOR MATERIAL: THERMOPLASTIC POLYESTER, UL 94V-0 DAP MATERIAL AVAILABLE UPON REQUEST

CONTACT MATERIAL; COPPER ALLOY CONTACT PLATING: GOLD ON THE MATING AREA, TIN PLATING ON THE CONTACT TAILS, NICKEL UNDERPLATE

345/395 SERIES CARD EDGE CONNECTOR CONTACT CODE 555,556,558,559,560 DIMENSIONS

YOUR CONNECTION TO QUALITY & SERVICE

|   | ACAD REFERENCE NO   | . 345-ENG-MASTER         |
|---|---------------------|--------------------------|
|   | DRAWN: R.STA.MONICA | DATE: <b>MAY.16/2017</b> |
|   | CHECKED:            | DATE:                    |
|   | SCALE: 1:1          | SHEET 2 OF 2             |
| D | DRAWING NUMBER      | ISSUE                    |

345-ENG-MASTER