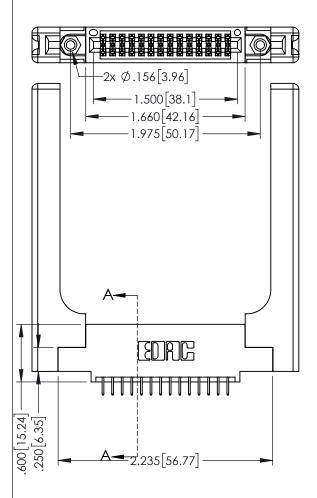

<u>Contact Dimensions:</u>
525-P.C. Tail .018 Sq.(0.46 Sq.) - Tail LG=.150(3.81)
.100 (2.54) Contact Spacing x .200 (5.08) Row Spacing

1

.160[4.06] POINT OF CONTACT CARD SLOT **SECTION A-A** 

- INSULATOR MATERIAL: THERMOPLASTIC PBT BLACK, UL 94V-0
- CONTACT MATERIAL; COPPER TIN ALLOY CONTACT PLATING: GOLD ON THE MATING AREA, TIN PLATING ON THE CONTACT TAILS, NICKEL UNDERPLATE

| 345/395 SERIES CARD EDGE CONNECTOR |
|------------------------------------|
| PART NUMBER: 345-028-525-558       |

YOUR CONNECTION TO QUALITY & SERVICE

| ACAD REFERENCE NO. 345-ENG-MASTER |                  |  |  |
|-----------------------------------|------------------|--|--|
| DRAWN: R.STA.MONICA               | DATE:MAY.16/2017 |  |  |
| CHECKED:                          | DATE:            |  |  |
| SCALE: 1:1                        | SHEET 1 OF 2     |  |  |
| DRAWING NUMBER                    | ISSUE            |  |  |
| 345-ENG-MASTER                    | 1                |  |  |