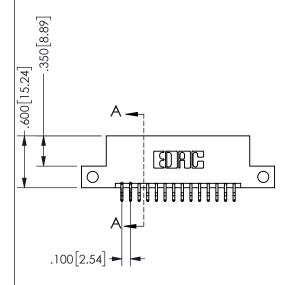

## **SECTION A-A**

345/395 SERIES CARD EDGE CONNECTOR PART NUMBER: 345-028-556-212

**EDAC INC** TORONTO, ONTARIO CANADA

THESE DRAWINGS AND SPECIFICATIONS ARE THE PROPERTY OF EDAC INC.,AND SHALL NOT BE REPRODUCED, OR COPIED OR USED AS THE BASIS FOR THE MANUFACTURE OR SALE OF APPARATUS WITHOUT WRITTEN PERMISSION.

THIS IS A C.A.D. GENERATED DRAWING DO NOT MAKE MANUAL REVISIONS TO MASTER.

ISSUE NUMBER

ORIGINAL

-2.235 [56.77] -1.660 42.16 -1.500[38.1] CARD SLOT ACCEPTS .054" [1.37] TO .070"[1.78] <sup>⊥</sup> THICK PCB