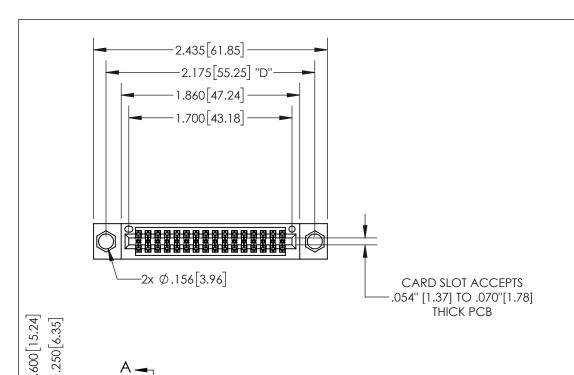

THIS IS A C.A.D. GENERATED DRAWING DO NOT MAKE MANUAL REVISIONS TO MASTER.

ISSUE NUMBER

ORIGINAL

1

.330[8.38] -.370[9.4] .160 4.06 **CARD SLOT** POINT OF CONTACT

SECTION A-A

## <u>Contact Dimensions:</u> 500-Wire Hole .050x.025(1.27x0.64) - Tail LG=.260(6.60) .100 (2.54) Contact Spacing x .200 (5.08) Row Spacing

INSULATOR MATERIAL: THERMOPLASTIC PBT, UL 94V-0 CONTACT MATERIAL; COPPER TIN ALLOY CONTACT PLATING: GOLD ON THE MATING AREA, TIN PLATING ON THE CONTACT TAILS, NICKEL UNDERPLATE

EDAG

345/395 SERIES CARD EDGE CONNECTOR PART NUMBER: 345-032-500-504

**EDAC INC** TORONTO, ONTARIO CANADA

THESE DRAWINGS AND SPECIFICATIONS ARE THE PROPERTY OF EDAC INC.,AND SHALL NOT BE REPRODUCED, OR COPIED OR USED AS THE BASIS FOR THE MANUFACTURE OR SALE OF APPARATUS WITHOUT WRITTEN PERMISSION.