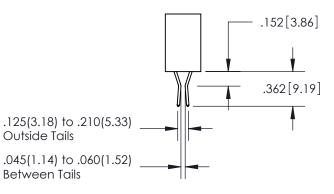

## <u>Contact Dimensions:</u> 500-Wire Hole .050x.025(1.27x0.64) - Tail LG=.260(6.60) .100 (2.54) Contact Spacing x .200 (5.08) Row Spacing

INSULATOR MATERIAL: THERMOPLASTIC PBT, UL 94V-0 CONTACT MATERIAL; COPPER TIN ALLOY CONTACT PLATING: GOLD ON THE MATING AREA, TIN PLATING ON THE CONTACT TAILS, NICKEL UNDERPLATE