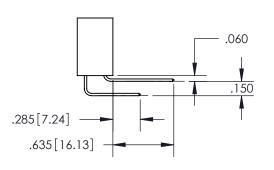

ISSUE NUMBER ORIGINAL

1

**Contact Code 558** 

Contact Code 559

**Contact Code 560** 

- INSULATOR MATERIAL: THERMOPLASTIC POLYESTER, UL 94V-0
- DAP MATERIAL AVAILABLE UPON REQUEST
- CONTACT MATERIAL; COPPER ALLOY

CONTACT PLATING: GOLD ON THE MATING AREA, TIN PLATING ON THE CONTACT TAILS, NICKEL UNDERPLATE

\*FOR ALL OTHER SPECIFICATIONS REFER TO SHEET 3\*

## 345/395 SERIES CARD EDGE CONNECTOR CONTACT CODE 555,556,558,559,560 DIMENSIONS

YOUR CONNECTION TO QUALITY & SERVICE

**EDAC INC** TORONTO, ONTARIO CANADA

THESE DRAWINGS AND SPECIFICATIONS ARE THE PROPERTY OF EDAC INC.,AND SHALL NOT BE REPRODUCED, OR COPIED OR USED AS THE BASIS FOR THE MANUFACTURE OR SALE OF APPARATUS WITHOUT WRITTEN PERMISSION.