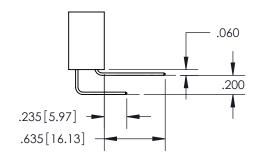

ISSUE NUMBER ORIGINAL

1

**Contact Code 558** 

Contact Code 559

**Contact Code 560** 

- INSULATOR MATERIAL: THERMOPLASTIC POLYESTER, UL 94V-0
- DAP MATERIAL AVAILABLE UPON REQUEST
- CONTACT MATERIAL; COPPER ALLOY

CONTACT PLATING: GOLD ON THE MATING AREA, TIN PLATING ON THE CONTACT TAILS, NICKEL UNDERPLATE

\*FOR ALL OTHER SPECIFICATIONS REFER TO SHEET 3\*

## 345/395 SERIES CARD EDGE CONNECTOR CONTACT CODE 555,556,558,559,560 DIMENSIONS

YOUR CONNECTION TO QUALITY & SERVICE

**EDAC INC** TORONTO, ONTARIO CANADA

THESE DRAWINGS AND SPECIFICATIONS ARE THE PROPERTY OF EDAC INC.,AND SHALL NOT BE REPRODUCED, OR COPIED OR USED AS THE BASIS FOR THE MANUFACTURE OR SALE OF APPARATUS WITHOUT WRITTEN PERMISSION.