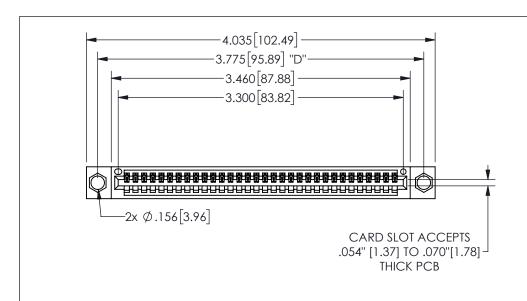

345/395 SERIES CARD EDGE CONNECTOR PART NUMBER: 345-032-542-104

YOUR CONNECTION TO QUALITY & SERVICE

**EDAC INC** TORONTO, ONTARIO CANADA

THESE DRAWINGS AND SPECIFICATIONS ARE THE PROPERTY OF EDAC INC.,AND SHALL NOT BE REPRODUCED, OR COPIED OR USED AS THE BASIS FOR THE MANUFACTURE OR SALE OF APPARATUS WITHOUT WRITTEN PERMISSION.

| ACAD REFERENCE NO.  |        | 345-ENG-MASTER   |       |
|---------------------|--------|------------------|-------|
| DRAWN: R.STA.MONICA |        | DATE:MAY.16/2017 |       |
| CHECKED:            |        | DATE:            |       |
| SCALE:              | NTS    | SHEET            | OF 2  |
| DRAWING             | NUMBER |                  | ISSUE |
| 345-ENG-MASTER      |        |                  | 1     |