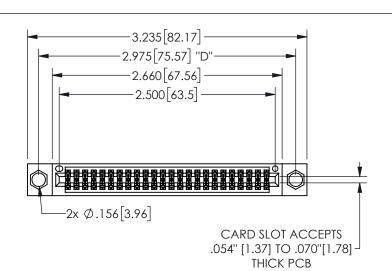

THIS IS A C.A.D. GENERATED DRAWING DO NOT MAKE MANUAL REVISIONS TO MASTER.

ISSUE NUMBER ORIGINAL

1

.160 4.06 .330[8.38] POINT OF CARD SLOT CONTACT .370 9.4

## .240[6.1] .600[15.24] ROPE 250 [6.35] .100[2.54]

<u>Contact Dimensions:</u>
521-P.C. Tail .025 Sq.(0.64 Sq.) - Tail LG=.150(3.81)
.100 (2.54) Contact Spacing x .200 (5.08) Row Spacing

345/395 SERIES CARD EDGE CONNECTOR PART NUMBER: 345-048-521-504