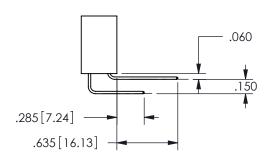

## -.350[8.89] .600[15.24] .100[2.54]

<u>Contact Dimensions:</u>
560-Extender Board Bend (Code 523 Contacts)
See Sheet 2 for Contact Code 555, 556, 558, 559, 560 **Dimensions** 

| 345/395 SERIES CARD EDGE CONNECTOR |
|------------------------------------|
| PART NUMBER: 345-050-560-208       |

SECTION A-A

ISSUE NUMBER ORIGINAL

1

**Contact Code 558** 

Contact Code 559

**Contact Code 560** 

INSULATOR MATERIAL: THERMOPLASTIC POLYESTER, UL 94V-0

DAP MATERIAL AVAILABLE UPON REQUEST

CONTACT MATERIAL; COPPER ALLOY

CONTACT PLATING: GOLD ON THE MATING AREA, TIN PLATING ON THE CONTACT TAILS, NICKEL UNDERPLATE

345/395 SERIES CARD EDGE CONNECTOR CONTACT CODE 555,556,558,559,560 DIMENSIONS