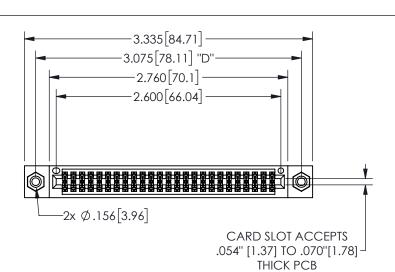

THIS IS A C.A.D. GENERATED DRAWING DO NOT MAKE MANUAL REVISIONS TO MASTER.

ISSUE NUMBER ORIGINAL

1

.160 4.06 .330[8.38] POINT OF CARD SLOT CONTACT .370 9.4

## -.350[8.89] .600[15.24] .100[2.54]

<u>Contact Dimensions:</u>
560-Extender Board Bend (Code 523 Contacts)
See Sheet 2 for Contact Code 555, 556, 558, 559, 560 **Dimensions** 

| 345/395 SERIES CARD EDGE CONNECTOR |
|------------------------------------|
| PART NUMBER: 345-050-560-208       |