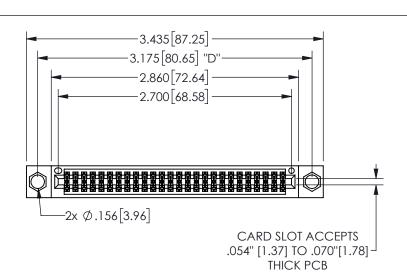

THIS IS A C.A.D. GENERATED DRAWING DO NOT MAKE MANUAL REVISIONS TO MASTER.

ISSUE NUMBER

ORIGINAL

1

.160 4.06 .330[8.38] POINT OF CARD SLOT CONTACT

## .240[6.1] .600[15.24] .250[6.35] .100[2.54]

<u>Contact Dimensions:</u>
556-Extender Board Bend (Code 520 Contacts)
See Sheet 2 for Contact Code 555, 556, 558, 559, 560 **Dimensions** 

| 345/395 SERIES CARD EDGE CONNECTOR |
|------------------------------------|
| PART NUMBER: 345-052-556-504       |