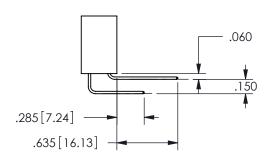

## .240[6.1] .600[15.24] .250[6.35] .100[2.54]

<u>Contact Dimensions:</u>
556-Extender Board Bend (Code 520 Contacts)
See Sheet 2 for Contact Code 555, 556, 558, 559, 560 **Dimensions** 

| 345/395 SERIES CARD EDGE CONNECTOR |
|------------------------------------|
| PART NUMBER: 345-052-556-504       |

SECTION A-A

ISSUE NUMBER ORIGINAL

1

**Contact Code 558** 

Contact Code 559

**Contact Code 560** 

INSULATOR MATERIAL: THERMOPLASTIC POLYESTER, UL 94V-0

DAP MATERIAL AVAILABLE UPON REQUEST

CONTACT MATERIAL; COPPER ALLOY

CONTACT PLATING: GOLD ON THE MATING AREA, TIN PLATING ON THE CONTACT TAILS, NICKEL UNDERPLATE

345/395 SERIES CARD EDGE CONNECTOR CONTACT CODE 555,556,558,559,560 DIMENSIONS