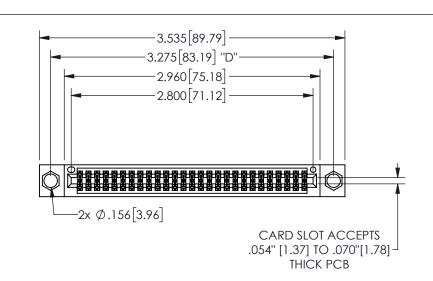

## -.350[8.89] .600[15.24] .100[2.54]

<u>Contact Dimensions:</u> 500-Wire Hole .050x.025(1.27x0.64) - Tail LG=.260(6.60) .100 (2.54) Contact Spacing x .200 (5.08) Row Spacing

| 345/395 SERIES CARD EDGE CONNECTOR | ? |
|------------------------------------|---|
| PART NUMBER: 345-054-500-204       |   |