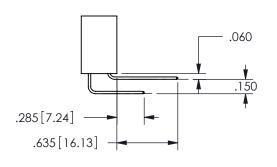

THIS IS A C.A.D. GENERATED DRAWING DO NOT MAKE MANUAL REVISIONS TO MASTER.

ISSUE NUMBER

ORIGINAL

1

.160[4.06] .330[8.38] POINT OF CARD SLOT CONTACT .370 9.4 .200 [5.08] -

## -.350[8.89] .600[15.24] .100[2.54]

<u>Contact Dimensions:</u> 500-Wire Hole .050x.025(1.27x0.64) - Tail LG=.260(6.60) .100 (2.54) Contact Spacing x .200 (5.08) Row Spacing

| 345/395 SERIES CARD EDGE CONNECTOR | ? |
|------------------------------------|---|
| PART NUMBER: 345-054-500-204       |   |