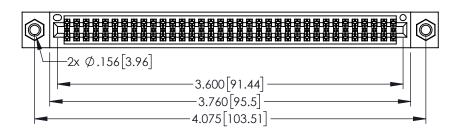

<u>Contact Dimensions:</u>
525-P.C. Tail .018 Sq.(0.46 Sq.) - Tail LG=.150(3.81)
.100 (2.54) Contact Spacing x .200 (5.08) Row Spacing

1

..330[8.38] CARD SLOT .160[4.06] POINT OF CONTACT **SECTION A-A** 

INSULATOR MATERIAL: THERMOPLASTIC PBT BLACK, UL 94V-0

CONTACT MATERIAL; COPPER TIN ALLOY CONTACT PLATING: GOLD ON THE MATING AREA, TIN PLATING ON THE CONTACT TAILS, NICKEL UNDERPLATE

| 345/395 SERIES CARD EDGE CONNECTOR |
|------------------------------------|
| PART NUMBER: 345-070-525-807       |

YOUR CONNECTION TO QUALITY & SERVICE

| ACAD REFERENCE NO. 345-ENG-MASTER |                 |           |  |
|-----------------------------------|-----------------|-----------|--|
| DRAWN: R.STA.MONICA               | DATE: <b>MA</b> | Y.16/2017 |  |
| CHECKED:                          | DATE:           |           |  |
| SCALE: 1:1                        | SHEET 1         | OF 2      |  |
| DRAWING NUMBER                    |                 | ISSUE     |  |
| 345-ENG-MASTER                    |                 | 1         |  |