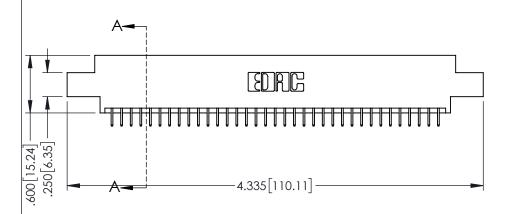

<u>Contact Dimensions:</u>
525-P.C. Tail .018 Sq.(0.46 Sq.) - Tail LG=.150(3.81)
.100 (2.54) Contact Spacing x .200 (5.08) Row Spacing

1

..330[8.38] CARD SLOT .160[4.06] POINT OF CONTACT **SECTION A-A** 

INSULATOR MATERIAL: THERMOPLASTIC PBT BLACK, UL 94V-0

CONTACT MATERIAL; COPPER TIN ALLOY CONTACT PLATING: GOLD ON THE MATING AREA, TIN PLATING ON THE CONTACT TAILS, NICKEL UNDERPLATE

| 345/395 SERIES CARD EDGE CONNECTOR |
|------------------------------------|
| PART NUMBER: 345-070-525-807       |

YOUR CONNECTION TO QUALITY & SERVICE

| ACAD REFERENCE NO. 345-ENG-MASTER |                 |           |  |
|-----------------------------------|-----------------|-----------|--|
| DRAWN: R.STA.MONICA               | DATE: <b>MA</b> | Y.16/2017 |  |
| CHECKED:                          | DATE:           |           |  |
| SCALE: 1:1                        | SHEET 1         | OF 2      |  |
| DRAWING NUMBER                    |                 | ISSUE     |  |
| 345-ENG-MASTER                    |                 | 1         |  |