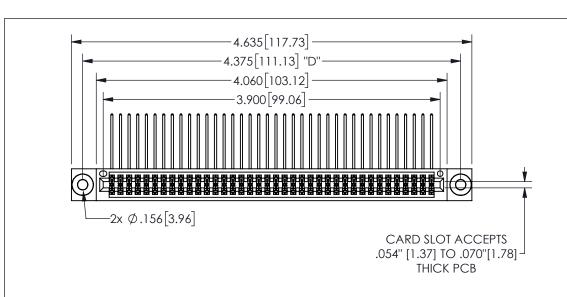

THIS IS A C.A.D. GENERATED DRAWING DO NOT MAKE MANUAL REVISIONS TO MASTER.

ISSUE NUMBER

ORIGINAL

1

.160[4.06] .330[8.38] POINT OF CARD SLOT CONTACT .370 9.4 .150[3.81]

## -.180[4.57] .600[15.24] .250[6.35] .100[2.54]

<u>Contact Dimensions:</u>
559-90 Degree Bend (Code 541 Contacts)
See Sheet 2 for Contact Code 555, 556, 558, 559, 560 **Dimensions** 

| 345/395 SERIES | CARD EDGE CONNECTOR |
|----------------|---------------------|
| PART NUMBER:   | 345-076-559-803     |