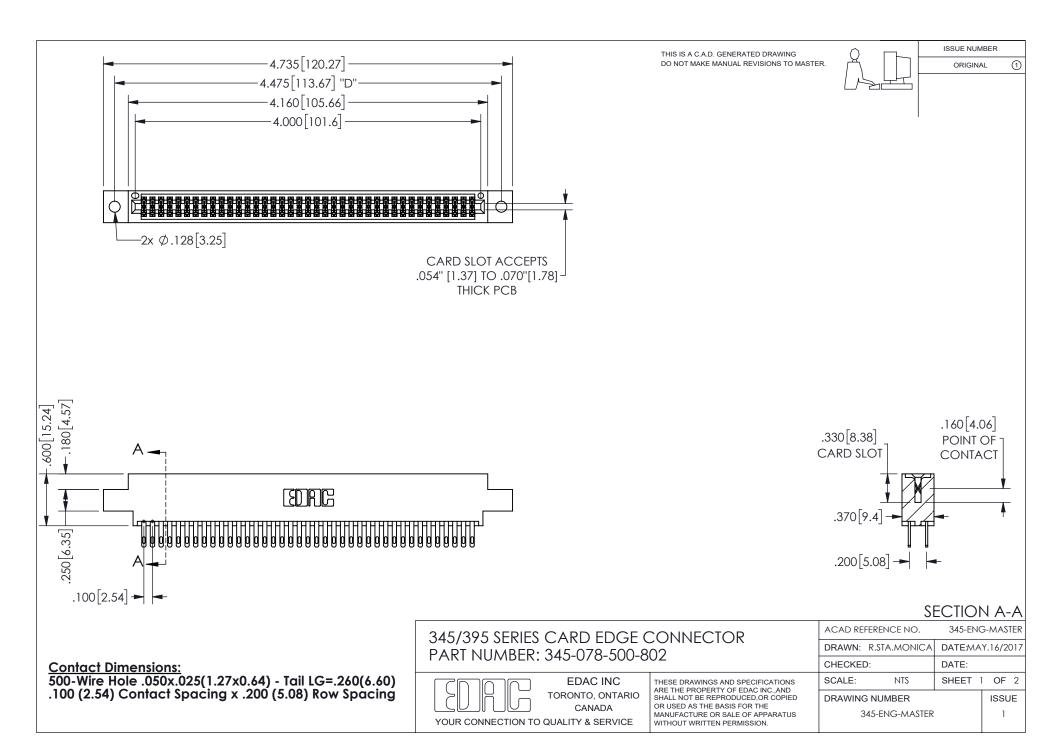

ISSUE NUMBER ORIGINAL

1

**Contact Code 558** 

Contact Code 559

Contact Code 560

INSULATOR MATERIAL: THERMOPLASTIC POLYESTER, UL 94V-0 DAP MATERIAL AVAILABLE UPON REQUEST

CONTACT MATERIAL; COPPER ALLOY

CONTACT PLATING: GOLD ON THE MATING AREA, TIN PLATING ON THE CONTACT TAILS, NICKEL UNDERPLATE

## 345/395 SERIES CARD EDGE CONNECTOR CONTACT CODE 555,556,558,559,560 DIMENSIONS

YOUR CONNECTION TO QUALITY & SERVICE

**EDAC INC** TORONTO, ONTARIO CANADA

THESE DRAWINGS AND SPECIFICATIONS ARE THE PROPERTY OF EDAC INC.,AND SHALL NOT BE REPRODUCED, OR COPIED OR USED AS THE BASIS FOR THE MANUFACTURE OR SALE OF APPARATUS WITHOUT WRITTEN PERMISSION.

| ACAD REFERENCE NO.  | 345-ENG-MASTER   |
|---------------------|------------------|
| DRAWN: R.STA.MONICA | DATE:MAY.16/2017 |
| CHECKED:            | DATE:            |
| SCALE: 1:1          | SHEET 2 OF 2     |
| DRAWING NUMBER      | ISSUE            |
| 345-ENG-MASTER      | 1                |